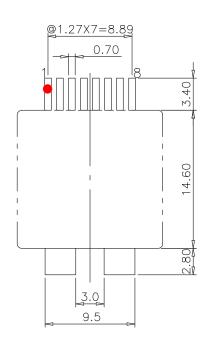

PC Board Layout - Side View



## **Specifications**

Description AJS07A

Top entry

Technical Data AJS07A

Housing: Glass filled polyester or high temp

UL94V-0

Standard color black

0.35mm thickness phosphor bronze Contact:

alloy selective gold plating over nickel

over tin

Plating: 30u" gold

Environmental: Storage: -40°C to +85°C

Operation: -40°C to +85°C

## **Ordering Information**



Tolerance unless otherwise specified

> $.0 \pm 0.20$  $.00 \pm 0.15$

 $.000 \pm 0.075$ 

angle  $\pm$  0.5

RIACONNECT

P/N: AJS07A8813

Desc.: Top entry, unshielded, SMT modular jack

Date: 10-19-06

Drawn By: Donna Mears Dimensions in mm Verified By: Mike Balekdjian

= Pin 1