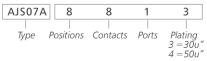

## **Ordering Information**

Tolerance unless otherwise specified

> $.0 \pm 0.20$  $.00 \pm 0.15$

 $.000 \pm 0.075$ 

angle  $\pm$  0.5

RIACONNECT

P/N: AJS07A8813

Desc.: Top entry, unshielded, SMT modular jack