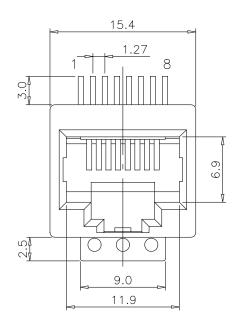

PC Board Layout - Side View



## **Specifications**

Description AJS07A

Top entry

Technical Data AJS07A

Housing: Glass filled polyester or high temp

UL94V-0

Standard color black

0.35mm thickness phosphor bronze Contact:

alloy selective gold plating over nickel

over tin

Plating: 30u" gold

Environmental: Storage: -40°C to +85°C

Operation: -40°C to +85°C

## **Ordering Information**



Tolerance unless otherwise specified

> $.0 \pm 0.20$  $.00 \pm 0.15$

 $.000 \pm 0.075$ 

angle  $\pm$  0.5

RIACONNECT

P/N: AJS07A8813

Desc.: Top entry, unshielded, SMT modular jack

Date: 10-19-06

Drawn By: Donna Mears Dimensions in mm Verified By: Mike Balekdjian

= Pin 1