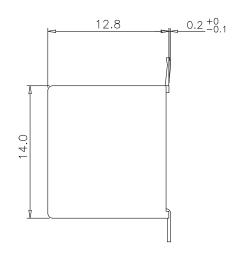

PC Board Layout - Side View



## **Specifications**

Description AJS07A

Top entry

Technical Data AJS07A

Housing: Glass filled polyester or high temp

UL94V-0

Standard color black

0.35mm thickness phosphor bronze Contact:

alloy selective gold plating over nickel

over tin

Plating: 30u" gold

Environmental: Storage: -40°C to +85°C

Operation: -40°C to +85°C

## **Ordering Information**



Tolerance unless otherwise specified

> $.0 \pm 0.20$  $.00 \pm 0.15$

 $.000 \pm 0.075$ 

angle  $\pm$  0.5

RIACONNECT

P/N: AJS07A8813

Desc.: Top entry, unshielded, SMT modular jack

Date: 10-19-06

Drawn By: Donna Mears Dimensions in mm Verified By: Mike Balekdjian

= Pin 1