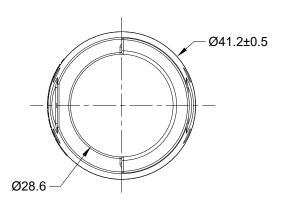

4. USE WITH AHDM SERIES SIZE 24 MODIFICATION

5. ALL DIMENSIONS ARE FOR REFERENCE USE ONLY.

|         | PART NUMBER    | DESCRIPTION |  |  |
|---------|----------------|-------------|--|--|
| UANTITY | MATERIALS LIST |             |  |  |

AHDMBS-24-001

## **Amphenol**

ITEM

Sine Systems - www.amphenol-sine.com 44724 Morley Drive Clinton Township, MI 48036

BACKSHELL, DURAMATE AHDM, SIZE 24, 180°, TIE WRAP END BELL

| A<br>S | SIZE     | C-  | AHDMBS-24-001 |  |  |       |   | A' | 0N<br>1 |  |
|--------|----------|-----|---------------|--|--|-------|---|----|---------|--|
|        | SCALE: N | ONE |               |  |  | SHEET | 1 | OF | 1       |  |