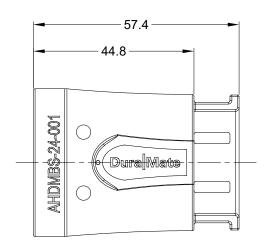

4. USE WITH AHDM SERIES SIZE 24 MODIFICATION

5. ALL DIMENSIONS ARE FOR REFERENCE USE ONLY.

|         | PART NUMBER    | DESCRIPTION |  |  |
|---------|----------------|-------------|--|--|
| UANTITY | MATERIALS LIST |             |  |  |

AHDMBS-24-001

## **Amphenol**

ITEM

Sine Systems - www.amphenol-sine.com 44724 Morley Drive Clinton Township, MI 48036

BACKSHELL, DURAMATE AHDM, SIZE 24, 180°, TIE WRAP END BELL

| A<br>S | SIZE     | C-  | AHDMBS-24-001 |  |  |       |   | A' | 0N<br>1 |  |
|--------|----------|-----|---------------|--|--|-------|---|----|---------|--|
|        | SCALE: N | ONE |               |  |  | SHEET | 1 | OF | 1       |  |