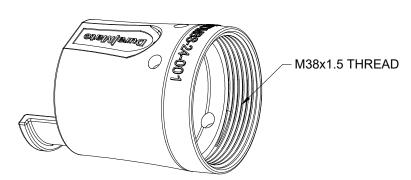

4. USE WITH AHDM SERIES SIZE 24 MODIFICATION

5. ALL DIMENSIONS ARE FOR REFERENCE USE ONLY.

|         | PART NUMBER    | DESCRIPTION |  |  |
|---------|----------------|-------------|--|--|
| UANTITY | MATERIALS LIST |             |  |  |

AHDMBS-24-001

## **Amphenol**

ITEM

Sine Systems - www.amphenol-sine.com 44724 Morley Drive Clinton Township, MI 48036

BACKSHELL, DURAMATE AHDM, SIZE 24, 180°, TIE WRAP END BELL

| A<br>S | SIZE     | C-  | AHDMBS-24-001 |  |  |       |   | A' | 0N<br>1 |  |
|--------|----------|-----|---------------|--|--|-------|---|----|---------|--|
|        | SCALE: N | ONE |               |  |  | SHEET | 1 | OF | 1       |  |