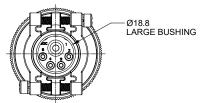

## 3. SPECIFICATIONS:

- 3.1 OPERATING TEMPERATURE: -55°C TO +125°C.
- 3.2 DIELECTRIC WITHSTANDING VOLTAGE: LESS THAN 2 MILLIAMPS CURRENT LEAKAGE @ 1500 VOLTS AC.
- 3.3 INSULATION RESISTANCE: 1000 MEGOHM MIN @ 25°C.
- 3.4 MOISTURE RESISTANCE: IP67 & IP69K (MATED CONDITION).
- 3.5 MATING CYCLE DURABILITY: 100 CYCLES
- 3.6 RoHS COMPLIANT
- 4. APPLY TO CABLE OD SIZE: Ø11.20-Ø24.08 . CAN BE USED:
- 4.1. WITH LARGE AND SMALL BUSHINGS IN PLACE.
- 4.2. WITH ONLY LARGE BUSHING IN PLACE.
- 4.3. WITH BOTH BUSHINGS REMOVED.
- 5. ALL DIMENSIONS ARE FOR REFERENCE USE ONLY.
- 6. SEE SPECIFIC PLUG DRAWING FOR:
  - 6.1 CONTACT SIZE AND WIRE RANGE.
  - 6.2 RETAINING RING COLOR.
  - 6.3 MATING PART(S).
  - 6.4 CONTACT LAYOUT AND ALL OTHER SPECIFICATIONS.