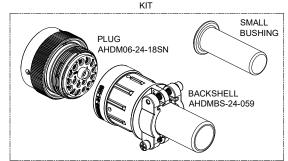

## 1. PLUG MATERIAL:

SHELL: ZINC ALLOY, NICKEL PLATED COUPLING RING: ALUMINUM ALLOY, NICKEL PLATED INSERT AND RETAINING RING: THERMOPLASTIC SEAL: SILICONE RUBBER

## 2. BACKSHELL MATERIAL:

SHELL: ALUMINIUM ALLOY, NICKEL PLATED; LATCH SEGMENT: ALUMINIUM ALLOY, NICKEL PLATED; SCREW AND LOCK WASHER: STAINLESS STEEL; BUSHING: EPDM.

DWG NO: AHDM06-24-18SN-059

KIT,PLUG AND BACKSHELL,SZ 24

9 REV: A1 SH: 1

SH. \_\_\_\_OF: