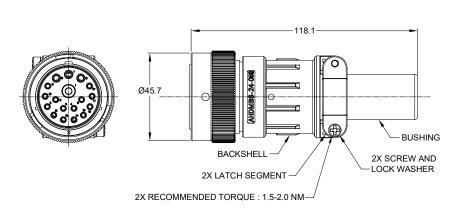

## 1. PLUG MATERIAL:

SHELL: ZINC ALLOY, NICKEL PLATED COUPLING RING: ALUMINUM ALLOY, NICKEL PLATED INSERT AND RETAINING RING: THERMOPLASTIC SEAL: SILICONE RUBBER

## 2. BACKSHELL MATERIAL:

SHELL: ALUMINIUM ALLOY, NICKEL PLATED; LATCH SEGMENT: ALUMINIUM ALLOY, NICKEL PLATED; SCREW AND LOCK WASHER: STAINLESS STEEL; BUSHING: EPDM.

## 3. SPECIFICATIONS:

- 3.1 OPERATING TEMPERATURE: -55°C TO +125°C.
- 3.2 DIELECTRIC WITHSTANDING VOLTAGE: LESS THAN 2 MILLIAMPS CURRENT LEAKAGE @ 1500 VOLTS AC.
- 3.3 INSULATION RESISTANCE: 1000 MEGOHM MIN @ 25°C.
- 3.4 MOISTURE RESISTANCE: IP67 & IP69K (MATED CONDITION).
- 3.5 MATING CYCLE DURABILITY: 100 CYCLES
- 3.6 RoHS COMPLIANT
- 4. APPLY TO CABLE OD SIZE: Ø11.20-Ø24.08 . CAN BE USED:
- 4.1. WITH LARGE AND SMALL BUSHINGS IN PLACE.
- 4.2. WITH ONLY LARGE BUSHING IN PLACE.
- 4.3. WITH BOTH BUSHINGS REMOVED.
- 5. ALL DIMENSIONS ARE FOR REFERENCE USE ONLY.
- 6. SEE SPECIFIC PLUG DRAWING FOR:
  - 6.1 CONTACT SIZE AND WIRE RANGE.
  - 6.2 RETAINING RING COLOR.
  - 6.3 MATING PART(S).
  - 6.4 CONTACT LAYOUT AND ALL OTHER SPECIFICATIONS.