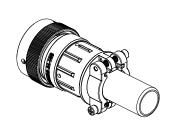

## 1. PLUG MATERIAL:

SHELL: ZINC ALLOY, NICKEL PLATED COUPLING RING: ALUMINUM ALLOY, NICKEL PLATED INSERT AND RETAINING RING: THERMOPLASTIC SEAL: SILICONE RUBBER

## 2. BACKSHELL MATERIAL:

SHELL: ALUMINIUM ALLOY, NICKEL PLATED; LATCH SEGMENT: ALUMINIUM ALLOY, NICKEL PLATED; SCREW AND LOCK WASHER: STAINLESS STEEL; BUSHING: EPDM.