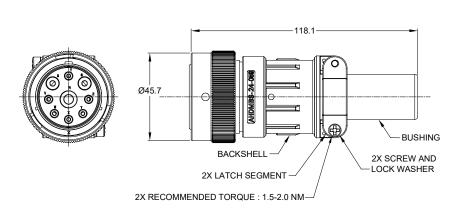

## NOTES: UNLESS OTHERWISE SPECIFIED

## 1. PLUG MATERIAL:

SHELL: ZINC ALLOY, NICKEL PLATED COUPLING RING: ALUMINUM ALLOY, NICKEL PLATED INSERT AND RETAINING RING: THERMOPLASTIC SEAL: SILICONE RUBBER

## 2. BACKSHELL MATERIAL:

SHELL: ALUMINIUM ALLOY, NICKEL PLATED; LATCH SEGMENT: ALUMINIUM ALLOY, NICKEL PLATED; SCREW AND LOCK WASHER: STAINLESS STEEL; BUSHING: EPDM.

## 3. SPECIFICATIONS:

- 3.1 OPERATING TEMPERATURE: -55°C TO +125°C.
- 3.2 DIELECTRIC WITHSTANDING VOLTAGE: LESS THAN 2 MILLIAMPS CURRENT LEAKAGE @ 1500 VOLTS AC.
- 3.3 INSULATION RESISTANCE: 1000 MEGOHM MIN @ 25℃.
- 3.4 MOISTURE RESISTANCE: IP67 & IP69K (MATED CONDITION).
- 3.5 MATING CYCLE DURABILITY: 100 CYCLES
- 3.6 RoHS COMPLIANT
- 4. APPLY TO CABLE OD SIZE: Ø11.20-Ø24.08 . CAN BE USED:
- 4.1. WITH LARGE AND SMALL BUSHINGS IN PLACE.
- 4.2. WITH ONLY LARGE BUSHING IN PLACE.
- 4.3. WITH BOTH BUSHINGS REMOVED.
- 5. ALL DIMENSIONS ARE FOR REFERENCE USE ONLY.
- 6. SEE SPECIFIC PLUG DRAWING FOR:
  - 6.1 CONTACT SIZE AND WIRE RANGE.
  - 6.2 RETAINING RING COLOR.
  - 6.3 MATING PART(S).
  - 6.4 CONTACT LAYOUT AND ALL OTHER SPECIFICATIONS.