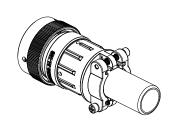

## 1. PLUG MATERIAL:

SHELL: ZINC ALLOY, NICKEL PLATED COUPLING RING: ALUMINUM ALLOY, NICKEL PLATED INSERT AND RETAINING RING: THERMOPLASTIC SEAL: SILICONE RUBBER

## 2. BACKSHELL MATERIAL:

SHELL: ALUMINIUM ALLOY, NICKEL PLATED; LATCH SEGMENT: ALUMINIUM ALLOY, NICKEL PLATED; SCREW AND LOCK WASHER: STAINLESS STEEL; BUSHING: EPDM.