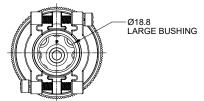

## 3. SPECIFICATIONS:

- 3.1 OPERATING TEMPERATURE: -55°C TO +125°C.
- 3.2 DIELECTRIC WITHSTANDING VOLTAGE: LESS THAN 2 MILLIAMPS CURRENT LEAKAGE @ 1500 VOLTS AC.
- 3.3 INSULATION RESISTANCE: 1000 MEGOHM MIN @ 25℃.
- 3.4 MOISTURE RESISTANCE: IP67 & IP69K (MATED CONDITION).
- 3.5 MATING CYCLE DURABILITY: 100 CYCLES
- 3.6 RoHS COMPLIANT
- 4. APPLY TO CABLE OD SIZE: Ø11.20-Ø24.08 . CAN BE USED:
- 4.1. WITH LARGE AND SMALL BUSHINGS IN PLACE.
- 4.2. WITH ONLY LARGE BUSHING IN PLACE.
- 4.3. WITH BOTH BUSHINGS REMOVED.
- 5. ALL DIMENSIONS ARE FOR REFERENCE USE ONLY.
- 6. SEE SPECIFIC PLUG DRAWING FOR:
  - 6.1 CONTACT SIZE AND WIRE RANGE.
  - 6.2 RETAINING RING COLOR.
  - 6.3 MATING PART(S).
  - 6.4 CONTACT LAYOUT AND ALL OTHER SPECIFICATIONS.