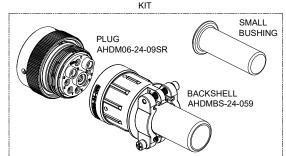

## NOTES: UNLESS OTHERWISE SPECIFIED

## 1. PLUG MATERIAL:

SHELL: ZINC ALLOY, NICKEL PLATED COUPLING RING: ALUMINUM ALLOY, NICKEL PLATED INSERT AND RETAINING RING: THERMOPLASTIC SEAL: SILICONE RUBBER

## 2. BACKSHELL MATERIAL:

SHELL: ALUMINIUM ALLOY, NICKEL PLATED; LATCH SEGMENT: ALUMINIUM ALLOY, NICKEL PLATED; SCREW AND LOCK WASHER: STAINLESS STEEL; BUSHING: EPDM.

DWG NO: AHDM06-24-09SR-059 REV: A

KIT,PLUG AND BACKSHELL,SZ 24

REV: A1 SH: 1

SH.