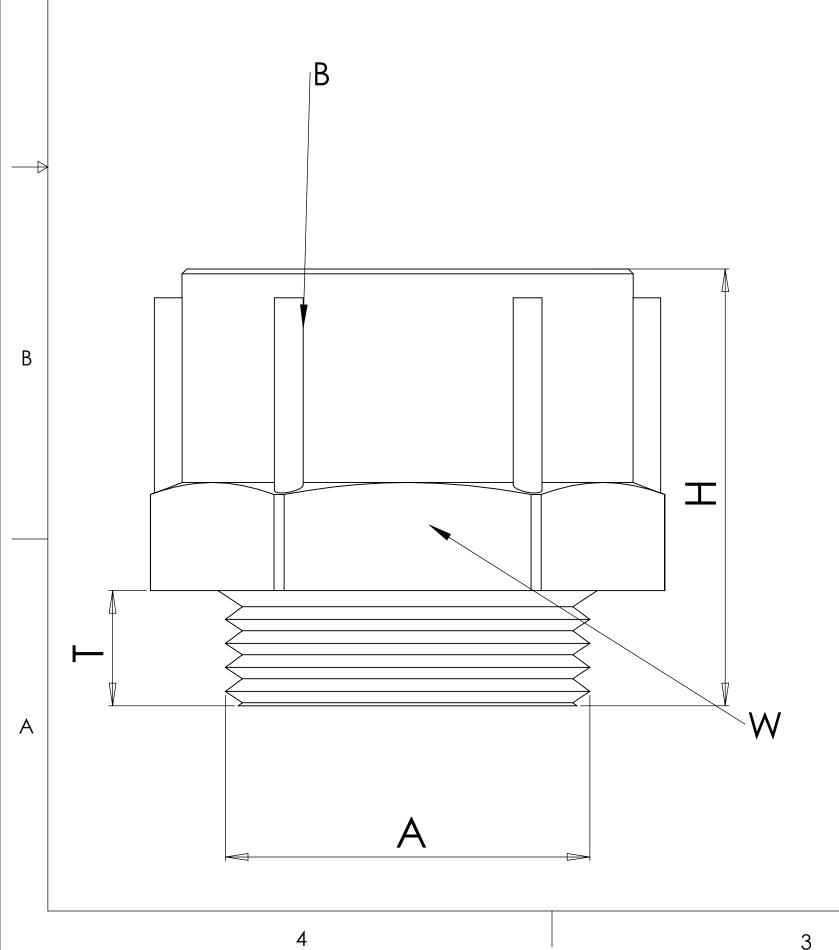

| 1 |  |
|---|--|
|   |  |

MATERIALS: Nylon □ -4°F to 176 °F (-20°C to 80°C)

D

С

| PART<br>NUMBER | MALE<br>THREAD<br>A | FEMALE<br>THREAD<br>B | WRENCHING<br>FLATS<br>W | THREAD<br>LENGTH<br>T | HEIGHT<br>H |
|----------------|---------------------|-----------------------|-------------------------|-----------------------|-------------|
| AG-1112-BK     | PG 11               | 1/2" NPT              | .94 (24)                | .27 (7)               | .83 (21)    |
| AG-1312-BK     | PG 13               | 1/2" NPT              | .94 (24)                | .35 (9)               | .91 (23)    |