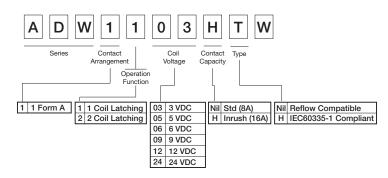

act size. The newest addition to the **ADW1 Series** lineup is the high inrush type that offers up to a 100A inrush capability with a 600W tungsten load rating. The **ADW1 Series** is available in 1 and 2 coil latching configurations.

#### Features

- Up to 16A @ 277VAC Switching Capacity
- Can Withstand 100A Inrush Current\*
- 600W Tungsten Load Rating\*
- Compact Size
- RoHS Compliant
- \* Inrush Type Only

#### **Benefits**

- Higher Capacity Switching in Same Size Package
- Can Run at Higher Operating Power
- Robust Under Stressful Operating Conditions
- High Reliability

#### Industries

- Appliances and White Goods
- Industrial
- Energy
- Lighting

#### Applications

- Lighting Controls
- Smart Meters
- Power Supplies
- Refrigerators, Washing Machines

#### Part Number Information