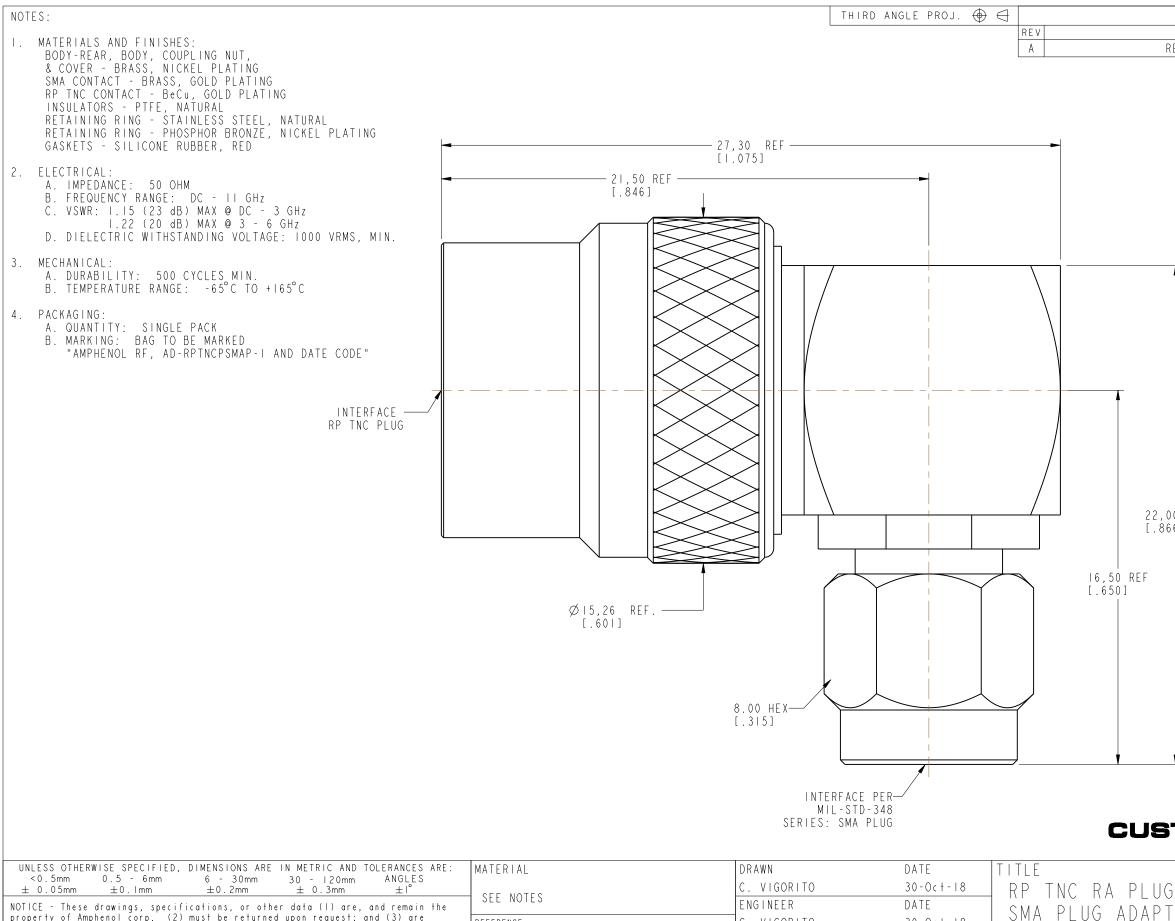

| NOTICE - These drawings, specifications, or other data (1) are, and remain the                                                                                     | SEE NOTES                    | ENGINEER    | DATE      | SMA PLUG       |            |   |
|--------------------------------------------------------------------------------------------------------------------------------------------------------------------|------------------------------|-------------|-----------|----------------|------------|---|
| property of Amphenol corp. (2) must be returned upon request; and (3) are<br>confidential and not to be disclosed to any person other than those to whom they      | REFERENCE                    | C. VIGORITO | 30-Oct-18 | J SMA FLUG     | ADAFI      | Ľ |
| are given by Amphenol Corp. the furnishing of these drawings, specifications, or other data by Amphenol Corp., or to any other person to anyone for any purpose is |                              | APPROVED    | DATE      |                |            |   |
| not to be regarded by implication or otherwise in any manner licensing, granting                                                                                   |                              | K. CAPOZZI  | 30-0c+-18 | SCALE: 6.0:1.0 | SHEET 2 OF |   |
| rights to permitting such holder or any other person to manufacture, use or sell<br>any product, process or design, patented or otherwise, that may in any way be  | CONFIGURATION LEVEL: In Work | CAD FILE    |           | DWG SIZĖ       |            |   |
| related to or disclosed by said drawings, specifications, or other data.                                                                                           | FINISH                       | _           |           | В              |            |   |

| DESCRIPTION<br>RELEASE TO MF | REVISIONS   DATE ECN APPR   G. 12-Oct-18 09324 CJV                                                        |
|------------------------------|-----------------------------------------------------------------------------------------------------------|
|                              |                                                                                                           |
|                              | SCALE 3.000                                                                                               |
| 00 REF<br>66]                |                                                                                                           |
|                              | R OUTLINE DRAWING                                                                                         |
| G TO                         | Amphenol RF                                                                                               |
| TER<br>pf 2<br>Rev<br>A      | www.amphenolrf.com<br>DRAWING NO. AD-RPTNCPSMAP-I<br>ITEM NO. AD-RPTNCPSMAP-I<br>PART NO. AD-RPTNCPSMAP-I |