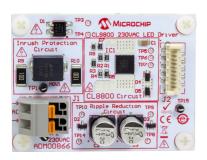

## **CL8800 230VAC LED Driver Evaluation Board**

Part Number: ADM00866

## **Summary:**

The CL8800 230VAC LED Driver Evaluation Board is a complete solution consisting of an LED Driver (ADM00866) and an LED Load Board (ADM00861) powered directly from the 230VAC line and based on Microchip Technology's CL8800 Sequential Linear Driver.