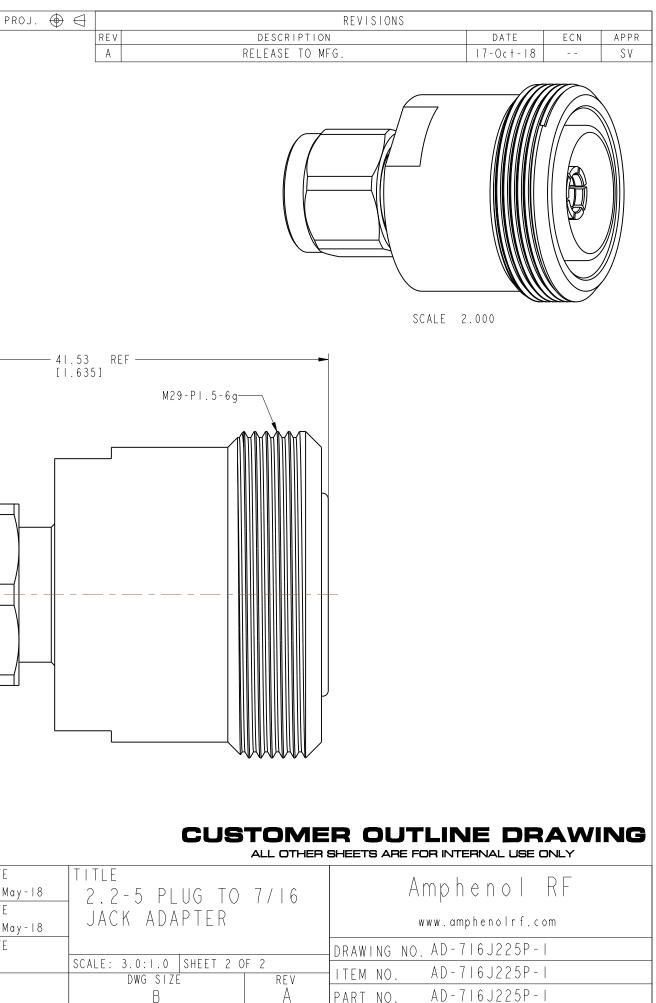

| UNLESS OTHERWISE SPECIFIED, DIMENSIONS ARE IN METRIC AND TOLERANCES ARE:                                                                                           | MATERIAL                     | DRAWN    | DATE          | TITLE                    |
|--------------------------------------------------------------------------------------------------------------------------------------------------------------------|------------------------------|----------|---------------|--------------------------|
| <0.5mm 0.5 - 6mm 6 - 30mm 30 - I20mm ANGLES<br>土 0.05mm 土0.1mm 土0.2mm 土 0.3mm 土 I°                                                                                 | SEE NOTES                    | S.VO     | 4 - May -  8  | 2.2-5 PLUG TO            |
| NOTICE - These drawings, specifications, or other data (1) are, and remain the                                                                                     |                              | ENGINEER | DATE          | JACK ADAPTER             |
| property of Amphenol corp. (2) must be returned upon request; and (3) are confidential and not to be disclosed to any person other than those to whom they         | REFERENCE                    | S.VO     | 4 - May -   8 | JACK ADALILK             |
| are given by Amphenol Corp. the furnishing of these drawings, specifications, or                                                                                   | EAR# 8I04                    | APPROVED | DATE          |                          |
| other data by Amphenol Corp., or to any other person to anyone for any purpose is not to be regarded by implication or otherwise in any manner licensing, granting | REF:                         |          |               | SCALE: 3.0:1.0 SHEET 2 O |
| rights to permitting such holder or any other person to manufacture, use or sell<br>any product, process or design, patented or otherwise, that may in any way be  | CONFIGURATION LEVEL: In Work | CAD FILE |               | DWG SIZE                 |
| related to or disclosed by said drawings, specifications, or other data.                                                                                           | FINISH                       |          |               | В                        |