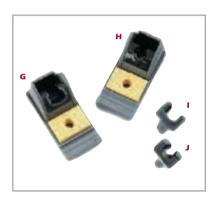

### **WORKSTAND ITEMS**

| G | MX-WS5   | DS1/Talon® Workstand with YS3 Sponge           |
|---|----------|------------------------------------------------|
| н | MX-WS4   | MX Workstand with YS3 Sponge                   |
| 1 | MX-WSC5  | Talon <sup>®</sup> Cradle                      |
| J | MX-WSC4  | MX-RM3E / 6E Cradle                            |
|   | AC-YS1-P | WS1 Sponge (1.7" x 2.7" x 1.0") (Pack of 50)** |
|   | AC-YS3-P | MX, SP & DP Workstand Sponge (Pack of 50)**    |
|   |          |                                                |