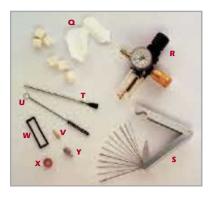

### **DESOLDERING ACCESSORIES**

| Q | MX-DCF1  | DS1 Filter Pack: 15 chamber liners, 6 fume filters |
|---|----------|----------------------------------------------------|
|   | MX-DCF1L | DS1 Chamber Liners (Pack of 40)**                  |
|   | MX-DCF1F | DS1 Fume Filters (Pack of 20)**                    |
| R | MX-DAR1  | Air Regulator and Filter with Fittings             |
| S | AC-TC-P  | Desolder Tip Cleaner (Pack of 12)                  |
| T | AC-CB1-P | Desolder Chamber Cleaning Brush (Pack of 25)       |
| U | AC-CB2-P | Desolder Tube Cleaning Brush (Pack of 6)           |
| V | MX-DVC1  | Venturi Cartridge for Desolder Gun                 |
| w | MX-DSL1  | DS1 Chamber Seal                                   |
| X | MX-DSL2  | DS1 Cartridge Seal                                 |
| Y | MX-DSB   | Desolder Gun Swivel Bushing                        |
|   | MX-DLA   | Desolder Gun Latch Adjustment (Pack of 10)*        |