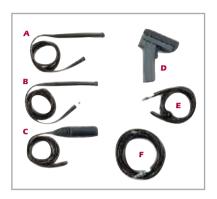

### HAND-PIECES AND CORDS

| Part No. |          | Description                                   |
|----------|----------|-----------------------------------------------|
| A        | MX-RM3E  | ESD Solder Handle W/CP2 for MX-500 Systems    |
| В        | MX-RM6E  | ESD Long Reach Solder Handle W/CP2 for MX-500 |
| C        | MX-TALON | Talon <sup>®</sup> Hand-Piece with Cord       |
| D        | MX-DS1   | Desolder Hand-Piece                           |
| E        | MX-RM8E  | DS1 Desolder Cord                             |
| F        | MX-DAH4  | ESD Air Hose, standard with fitting           |
|          | MX-RM5E  | Standard Robotic Cable, 1-piece, 6' (1.83m)** |