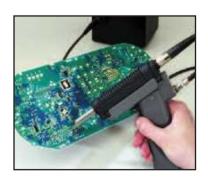

### Unrivalled Comfort And Simplicity

The short tip-to-grip distance, characteristic of the Metcal hand-piece, improves process precision, especially for fine-pitch applications. The easy-squeeze design of Metcal's Talon® tweezers has been ergonomically designed for superior performance, unmatched comfort and optimum control.