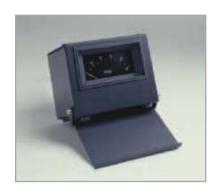

### Industry Standard, Soldering, Desoldering And Rework System

Metcal's MX-500 Soldering, Desoldering & Rework System is the benchmark against which other soldering, desoldering and rework systems are measured. Flexible, fast and powerful, the MX-500 Soldering, Desoldering & Rework System raises bench-top conduction soldering to a new level of process control, productivity and throughput.

### Higher Throughput At Lower Temperatures

Unlike conventional soldering/rework systems that rely on stored energy, Metcal systems use SmartHeat® for direct power on demand. Despite its capacity to work at lower, safer temperatures, SmartHeat® still delivers the fastest temperature recovery, joint-to-joint, in the industry.

### Versatility Without Compromise

Metcal's MX-500 Soldering, Desoldering & Rework System handles both SMT and through-hole soldering/rework with one power supply at the bench. With two switchable outputs, the system can be adapted to your exact needs, using two of the three tools available (soldering iron, Talon® tweezers, desolder gun) to configure the most powerful bench-top soldering/rework system on the market. In addition, the MX-500 Soldering, Desoldering & Rework System's power supply has an automatic shut-off, which helps maximise tip cartridge life, and a standard four year warranty.

### POWER SUPPLY AND POWER METER

| MX-500P-11 | Two Port 100/120 VAC Power Supply |
|------------|-----------------------------------|
| MX-500P-21 | Two Port 220/240 VAC Power Supply |
| MX-NPM     | Net Power Meter                   |