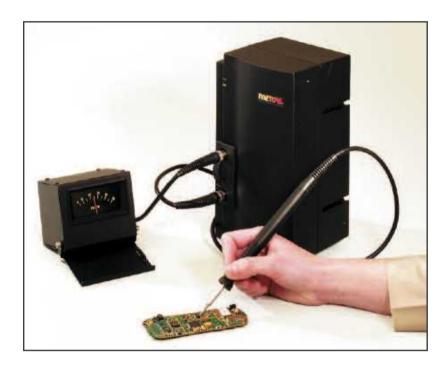

### Industry Standard, Soldering, Desoldering And Rework System

Metcal's MX-500 Soldering, Desoldering & Rework System is the benchmark against which other soldering, desoldering and rework systems are measured. Flexible, fast and powerful, the MX-500 Soldering, Desoldering & Rework System raises bench-top conduction soldering to a new level of process control, productivity and throughput.

### Higher Throughput At Lower Temperatures

Unlike conventional soldering/rework systems that rely on stored energy, Metcal systems use SmartHeat® for direct power on demand. Despite its capacity to work at lower, safer temperatures, SmartHeat® still delivers the fastest temperature recovery, joint-to-joint, in the industry.

### Versatility Without Compromise

Metcal's MX-500 Soldering, Desoldering & Rework System handles both SMT and through-hole soldering/rework with one power supply at the bench. With two switchable outputs, the system can be adapted to your exact needs, using two of the three tools available (soldering iron, Talon® tweezers, desolder gun) to configure the most powerful bench-top soldering/rework system on the market. In addition, the MX-500 Soldering, Desoldering & Rework System's power supply has an automatic shut-off, which helps maximise tip cartridge life, and a standard four year warranty.

### Unrivalled Comfort And Simplicity

The short tip-to-grip distance, characteristic of the Metcal hand-piece, improves process precision, especially for fine-pitch applications. The easy-squeeze design of Metcal's Talon® tweezers has been ergonomically designed for superior performance, unmatched comfort and optimum control.