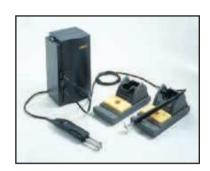

### Versatility Without Compromise

Metcal's MX-500 Soldering, Desoldering & Rework System handles both SMT and through-hole soldering/rework with one power supply at the bench. With two switchable outputs, the system can be adapted to your exact needs, using two of the three tools available (soldering iron, Talon® tweezers, desolder gun) to configure the most powerful bench-top soldering/rework system on the market. In addition, the MX-500 Soldering, Desoldering & Rework System's power supply has an automatic shut-off, which helps maximise tip cartridge life, and a standard four year warranty.