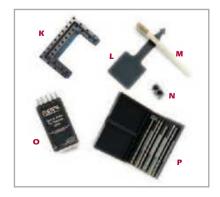

### HAND-PIECES AND CORDS

| Part No. |          | Description                                   |
|----------|----------|-----------------------------------------------|
| A        | MX-RM3E  | ESD Solder Handle W/CP2 for MX-500 Systems    |
| В        | MX-RM6E  | ESD Long Reach Solder Handle W/CP2 for MX-500 |
| C        | MX-TALON | Talon <sup>®</sup> Hand-Piece with Cord       |
| D        | MX-DS1   | Desolder Hand-Piece                           |
| E        | MX-RM8E  | DS1 Desolder Cord                             |
| F        | MX-DAH4  | ESD Air Hose, standard with fitting           |
|          | MX-RM5E  | Standard Robotic Cable, 1-piece, 6' (1.83m)** |

### **MISCELLANEOUS ACCESSORIES**

| AC-TSTAND     | Tip Stand                                        |
|---------------|--------------------------------------------------|
| AC-CP2        | Cartridge Removal Pad                            |
| AC-BRUSH-P    | Soft Brass Brush Cleaner (Pack of 6)             |
| MX-DHS        | Dual Handle Support (use with dual heater SMTCs) |
| STSS-TEMPLATE | SMTC Tip Selection Template                      |
| AC-TCASE      | Tip Case for STTC/SSC (holds 10 tips)*           |
| MX-FX2        | Fume Extraction Tube and Clamp**                 |
|               | AC-CP2 AC-BRUSH-P MX-DHS STSS-TEMPLATE AC-TCASE  |