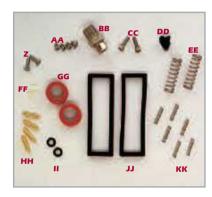

### **DESOLDERING MAINTENANCE KIT**

| MX- | -DMK1   | DS1 Maintenance Kit                             |
|-----|---------|-------------------------------------------------|
|     |         |                                                 |
| INC | LUDES   |                                                 |
| Z   |         | Long Phillips Screws (Pack of 2)**              |
| AA  |         | Short Phillips Screws (Pack of 4)**             |
| ВВ  | MX-DSB  | Desolder Gun Swivel Bushing                     |
| CC  |         | Hex Screws (Pack of 2)**                        |
| DD  | MX-DLA  | Desolder Gun Latch Adjustment (Pack of 10)      |
| EE  |         | Large Springs (Pack of 2)**                     |
| FF  |         | Nylon Screws (Pack of 2)**                      |
| GG  | MX-DSL2 | DS1 Cartridge Seal (Pack of 2)                  |
| нн  |         | Hinge Pins (Pack of 4)**                        |
| Ш   |         | O-Rings (Pack of 2)**                           |
| JJ  | MX-DSL1 | DS1 Chamber Seal (Pack of 2)                    |
| KK  |         | Small Springs (Pack of 6)**                     |
|     | MX-DUC  | DS1 Upper Chamber (Type II Desolder Tool only)* |
|     |         |                                                 |