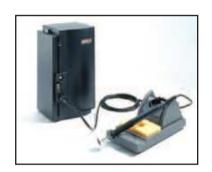

### Industry Standard, Soldering, Desoldering And Rework System

Metcal's MX-500 Soldering, Desoldering & Rework System is the benchmark against which other soldering, desoldering and rework systems are measured. Flexible, fast and powerful, the MX-500 Soldering, Desoldering & Rework System raises bench-top conduction soldering to a new level of process control, productivity and throughput.

### Higher Throughput At Lower Temperatures

Unlike conventional soldering/rework systems that rely on stored energy, Metcal systems use SmartHeat® for direct power on demand. Despite its capacity to work at lower, safer temperatures, SmartHeat® still delivers the fastest temperature recovery, joint-to-joint, in the industry.