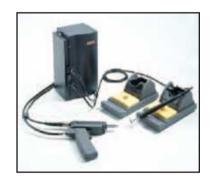

### Industry Standard, Soldering, Desoldering And Rework System

Metcal's MX-500 Soldering, Desoldering & Rework System is the benchmark against which other soldering, desoldering and rework systems are measured. Flexible, fast and powerful, the MX-500 Soldering, Desoldering & Rework System raises bench-top conduction soldering to a new level of process control, productivity and throughput.

### Versatility Without Compromise

Metcal's MX-500 Soldering, Desoldering & Rework System handles both SMT and through-hole soldering/rework with one power supply at the bench. With two switchable outputs, the system can be adapted to your exact needs, using two of the three tools available (soldering iron, Talon® tweezers, desolder gun) to configure the most powerful bench-top soldering/rework system on the market. In addition, the MX-500 Soldering, Desoldering & Rework System's power supply has an automatic shut-off, which helps maximise tip cartridge life, and a standard four year warranty.

### MX-500S SMT SOLDERING/REWORK SYSTEM

| Part No.   | Description                                      |
|------------|--------------------------------------------------|
| MX-500S-11 | Two Port 100/120 VAC, Solder System              |
| MX-500S-21 | Two Port 220/240 VAC, Solder System              |
| INCLUDES   |                                                  |
| MX-500P    | Two Port Switchable Power Supply with Power Cord |
| MX-RM3E    | Rework Hand-Piece with Cord                      |
| MX-WS4     | MX Workstand with YS3 Sponge                     |
| AC-YS3     | Sponge                                           |
| AC-CP2     | Cartridge Removal Pad                            |