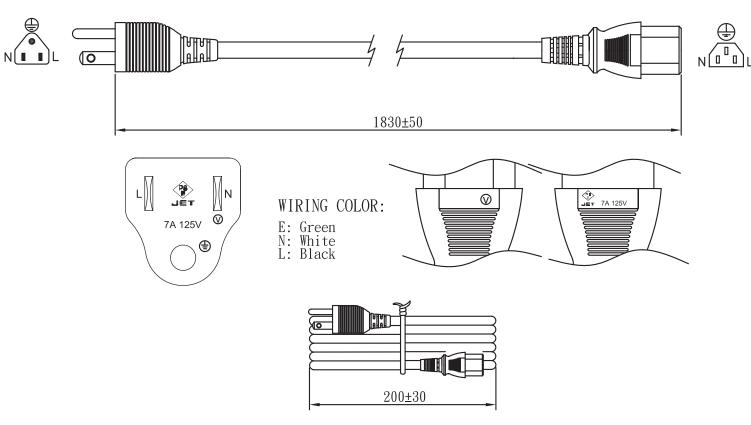

## **CUI** DEVICES

## MODEL: AC-C13 JP | DESCRIPTION: 3 PRONG AC CORD, JAPAN



## ROHS MECHANICAL DRAWING

units: mm

.....



## **REVISION HISTORY**

| rev. | description                                                | date       |
|------|------------------------------------------------------------|------------|
| 1.0  | initial release                                            | 06/12/2012 |
| 1.01 | plug and connector update, safety marking placement update | 09/17/2019 |
| 1.02 | brand update                                               | 02/14/2020 |
| 1.03 | updated datasheet                                          | 05/04/2020 |

The revision history provided is for informational purposes only and is believed to be accurate.

**CUI** DEVICES

CUI Devices offers a one (1) year limited warranty. Complete warranty information is listed on our website.

CUI Devices reserves the right to make changes to