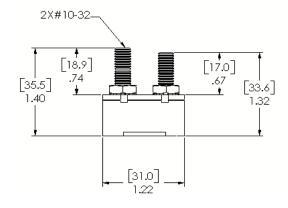

Type ACBP-12-H / ACBP-24-H Auto Reset Circuit Breaker Automotive Type I Plastic With Horizontal Bracket



www.optifuse.com

(619) 593-5050

#### **Specifications:**

Auto Reset Type Circuit Breaker

Voltage: 12V or 24V

Amperage: 10A, 15A, 20A, 25A, 30A, 35A, 40A, 50A

IP Rating:: 63

Terminals: Battery – Copper Plate (0.58"), Auxiliary – Zinc Plate (0.66")

Conforms to American National Standard SAE J553

Cover Material: PBT

Operating Temperature:  $-10^{\circ}$  F  $\sim 150^{\circ}$  F Storage Temperature:  $-20^{\circ}$  F  $\sim 200^{\circ}$  F

### **Current Rating:**

| Rating            | Open Time |
|-------------------|-----------|
| $100\% \pm 1.5\%$ | > 30 Min  |
| $135\% \pm 1.5\%$ | < 30 Min  |
| 200% ± 1.5%       | < 1 Min   |

## **Mechanical Dimensions: Inches [mm]**







## Warning:

-Operation beyond the specified maximum ratings or improper use may result in damage and possible electrical arcing and/or flame.



- -Device are intended for occasional overcurrent protection. Application for repeated overcurrent condition and/or prolonged trip are not anticipated.
- -Avoid contact of device with chemical solvent. Prolonged contact will damage the device performance.

Note: All specifications subject to change without notice.

Rev C 08/2016 - Page: 1/1 Code Y01-02D