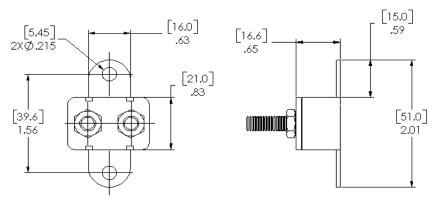

# Type ACBP-12-H / ACBP-24-H Auto Reset Circuit Breaker Automotive Type I Plastic With Horizontal Bracket



www.optifuse.com

(619) 593-5050

#### **Specifications:**

Auto Reset Type Circuit Breaker

Voltage: 12V or 24V

Amperage: 10A, 15A, 20A, 25A, 30A, 35A, 40A, 50A

IP Rating:: 63

Terminals: Battery – Copper Plate (0.58"), Auxiliary – Zinc Plate (0.66")

Conforms to American National Standard SAE J553

Cover Material: PBT

Operating Temperature:  $-10^{\circ}$  F  $\sim 150^{\circ}$  F Storage Temperature:  $-20^{\circ}$  F  $\sim 200^{\circ}$  F

### **Current Rating:**

| Rating            | Open Time |
|-------------------|-----------|
| $100\% \pm 1.5\%$ | > 30 Min  |
| $135\% \pm 1.5\%$ | < 30 Min  |
| 200% ± 1.5%       | < 1 Min   |

## **Mechanical Dimensions: Inches [mm]**







## Warning:

-Operation beyond the specified maximum ratings or improper use may result in damage and possible electrical arcing and/or flame.



- -Device are intended for occasional overcurrent protection. Application for repeated overcurrent condition and/or prolonged trip are not anticipated.
- -Avoid contact of device with chemical solvent. Prolonged contact will damage the device performance.

Note: All specifications subject to change without notice.

Rev C 08/2016 - Page: 1/1 Code Y01-02D