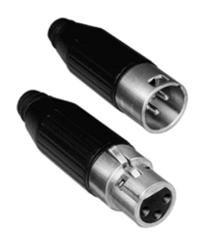

# **AAA Series Q-G® Twist Connector**

Switchcraft introduces the AAA Series or Q-G ® Twist XLR connectors. The Q-G ® Twist Series is available in male or female cord plug, 3 through 7 pins or contacts. The unique features are the easy twist on combination handle/strain relief, and the reduced number of parts to assemble. With the insert built into the front shell, and the strain relief pre-loaded into the handle, the end user has only two parts to assemble — slide the handle onto the cable, solder the terminations, and twist on the handle. As the handle is tightened, the strain relief tightens around the outer jacket of the cable. Teeth on the strain relief keep it from rotating around the cable jacket and twisting the cable. The strain relief was designed to accommodate the most popular cable sizes. A rugged die-cast metal handle insures optimum protection, and increases signal shielding. Popular options include black and gold finishes, as well as a lower cost plastic handle version.