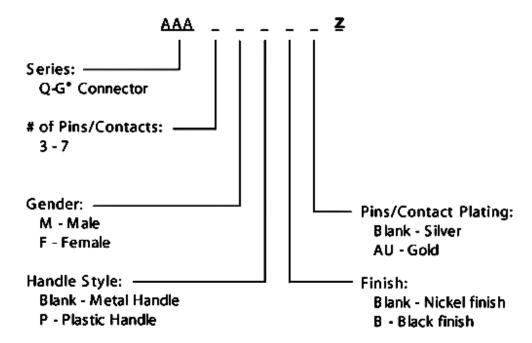

s around the outer jacket of the cable. Teeth on the strain relief keep it from rotating around the cable jacket and twisting the cable. The strain relief was designed to accommodate the most popular cable sizes. A rugged die-cast metal handle insures optimum protection, and increases signal shielding. Popular options include black and gold finishes, as well as a lower cost plastic handle version.

#### **Features and Benefits**

- Only two pieces to assemble
- Easy twist on handle reduces assembly time
- Rugged die-cast metal handle
- Strain relief accommodates wide cable OD ranges
- · Black finish available
- Gold-plated pins/contacts available
- Lower cost plastic handle version available

### Markets

- Audio
- Medical
- Instrumentation
- Process Controls

## **Ordering Information**



## **Specifications**

• For electrical, mechanical, material specifications and product drawings, please download this product bulletin page.



Previous Page | Return to Index | Next Page

| <u>Switchcraft home</u> | <u>About Us</u> | <u>Products</u> | <u>What's New</u> | <u>Search</u> | <u>Contact Us</u>