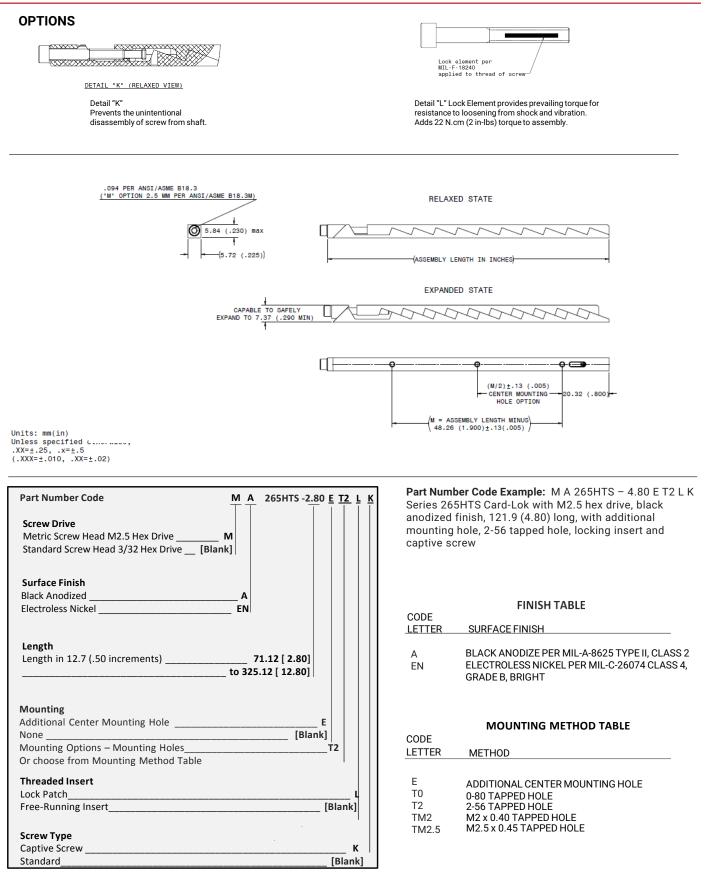

SERIES 265HTS CARD LOK

## **RECOMMENDED GAP WIDTH**

PCB + 6.35 mm (.250 in)

## **RECOMMENDED TORQUE**

68 N-cm (6 in-lbs) With L option 90N.cm (8 in-lbs)

#### WEIGHT

0.93 g/cm (.083 oz/in)

### MATERIALS AND FINISH

BRACKETS AND FRONT WEDGE Material: 6061-T6 or T6XXX per ASTM-B221 or AMS-QQ-A-200/8 Finish: See finish table on opposite page

SCREW AND WASHER Material: Stainless steel Finish: Passivated per AMS2700

PIN

Material: Stainless steel Finish: Passivated per AMS2700





# **SERIES 265HTS CARD LOK**





nVent may modify standard parts without prior notice to or approval from customers. These modifications may change product appearance, but will not have a detrimental effect on form, fit or function. ©2018 nVent. All nVent marks and logos are owned or licensed by nVent Services GmbH or its affiliates. All other trademarks are the property of their respective owners. nVent reserves the right to change specifications without notice.