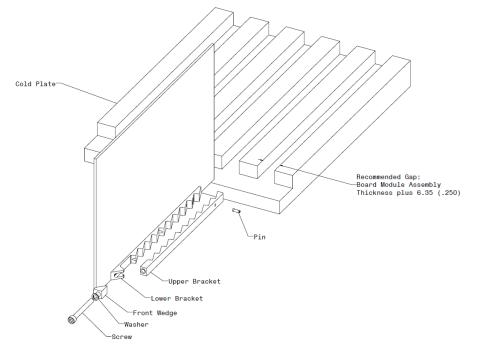

## **RECOMMENDED GAP WIDTH**

PCB + 6.35 mm (.250 in)

### MATERIALS AND FINISH

BRACKETS AND FRONT WEDGE Material: 6061-T6 or T6XXX per ASTM-B221 or AMS-QQ-A-200/8 Finish: See finish table on opposite page

SCREW AND WASHER Material: Stainless steel Finish: Passivated per AMS2700

PIN

Material: Stainless steel Finish: Passivated per AMS2700