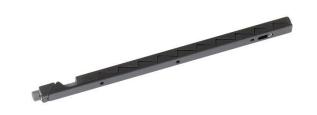

SERIES 265HTS CARD LOK

## **RECOMMENDED GAP WIDTH**

PCB + 6.35 mm (.250 in)

## **RECOMMENDED TORQUE**

68 N-cm (6 in-lbs) With L option 90N.cm (8 in-lbs)

#### WEIGHT

0.93 g/cm (.083 oz/in)

### MATERIALS AND FINISH

BRACKETS AND FRONT WEDGE Material: 6061-T6 or T6XXX per ASTM-B221 or AMS-QQ-A-200/8 Finish: See finish table on opposite page

SCREW AND WASHER Material: Stainless steel Finish: Passivated per AMS2700

PIN

Material: Stainless steel Finish: Passivated per AMS2700





# **SERIES 265HTS CARD LOK**





nVent may modify standard parts without prior notice to or approval from customers. These modifications may change product appearance, but will not have a detrimental effect on form, fit or function. ©2018 nVent. All nVent marks and logos are owned or licensed by nVent Serv