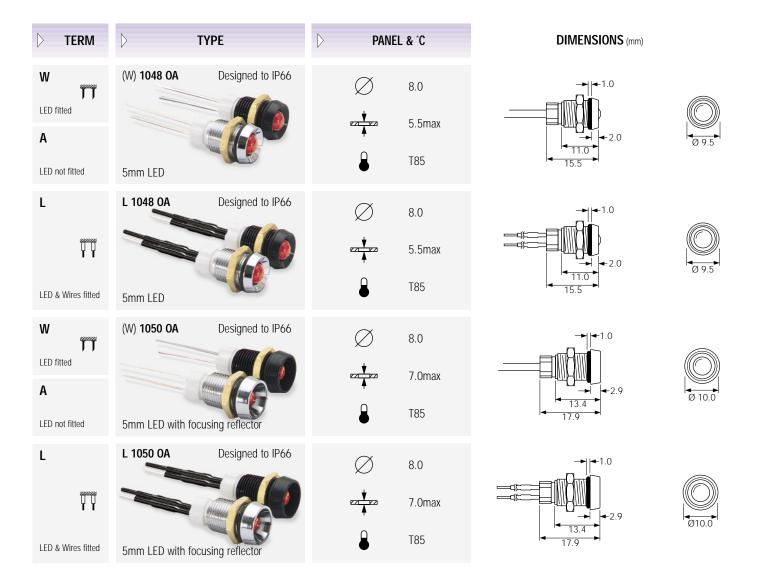

# LED Lamps and LED Lampholders - Designed to IP66

LED Lampholders can be supplied with or without lamps

#### To create a catalogue number:

Refer to the 2 columns below (terminal and type)

Then state: LED colour and voltage and body finish (Black or Chrome)

#### Sealing

O-ring sealing equivalent to IP66, of both the LED to bezel, and bezel to panel is available where shown

### **Body Material and Finish**

Chromed brass or Black oxide coated brass

#### Lampholders only

Items prefixed 'A' are supplied without LEDs

#### LED wires or PVC covered wire leads

125mm min length wires, 6.3mm standard strip Alternative colours, length and strip available