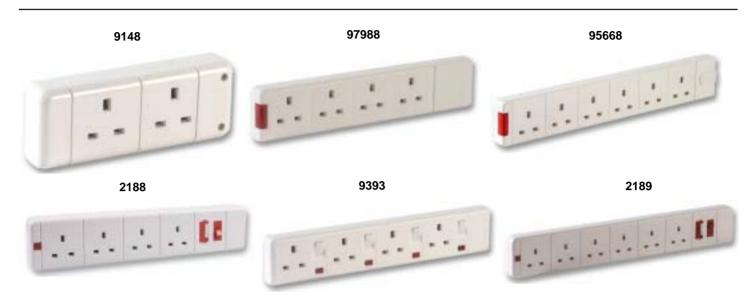

## **Specifications**

| Connector<br>Type A | Connector<br>Type B | Colour | Voltage<br>Rating<br>(V ac) | Fuse Current<br>Rating<br>(A) | Cable<br>Type | Number<br>of<br>Ways | Approval<br>Category | Part Number |
|---------------------|---------------------|--------|-----------------------------|-------------------------------|---------------|----------------------|----------------------|-------------|
| UK Mains Plug       | UK Socket           | White  | 240                         | - 13                          | UK Mains      | 2                    | - BS1363/A           | 9148        |
|                     |                     |        | 230                         |                               |               | 4                    |                      | 97988       |
|                     |                     |        | 240                         |                               |               | 6                    |                      | 95668       |
|                     |                     |        | 230                         |                               |               | 4                    |                      | 2188        |
|                     |                     |        |                             |                               |               |                      |                      | 9393        |
|                     |                     |        | 240                         |                               |               | 6                    |                      | 2189        |