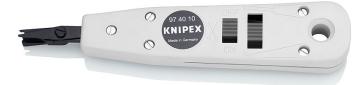

## **Insertion tool** for LSA-Plus and identical construction design

- Tool for putting on boards, sockets and fields Pushing down and cutting in one operation
- For UTP and STP cables, conductor 0.4 0.8 mm dia.
  With integrated pulling hook and release blade
- Housing: plastic, impact-proof

| Article No.              | 97 40 10                                       |
|--------------------------|------------------------------------------------|
| EAN                      | 4003773044895                                  |
| Head                     | burnished                                      |
| Body                     | plastic                                        |
| Applications             | UTP- and STP-cables,<br>LSA-Plus and identical |
| Capacity (diameter) Ø mm | 0,4 - 0,8                                      |
| Length mm                | 175                                            |
| Net weight g             | 100                                            |
|                          |                                                |