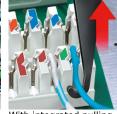

Putting down and cutting the cable in one hook operation

With integrated pulling

technical change and errors excepted