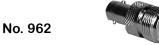

## BNC Female to DUAL BINDING POST

Standard .750"
center to center Banana
plugs spacing
.161" holes in body for side
stacking

No. 2392

No. 588

No. 957

No. 966

N Male to BNC Female

Mini UHF Female to BNC Male