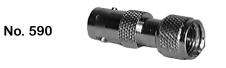

## BNC Female to DUAL BINDING POST

Standard .750"
center to center Banana
plugs spacing
.161" holes in body for side
stacking

No. 2392

No. 588

No. 957

No. 966

N Male to BNC Female

Mini UHF Female to BNC Male