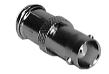

Mini UHF Male to BNC Female

TNC Male to BNC Female

BNC Female to RCA Male

BNC Female to "F" Male

BNC Female to "F" Push-on Male

BNC Female to 1/8" PhonePlug

No. 963

BNC Female to UHF Male