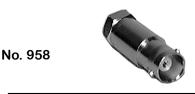

## BNC Female to DUAL BINDING POST

Standard .750"
center to center Banana
plugs spacing
.161" holes in body for side
stacking

No. 2392

No. 588

No. 957

No. 966

N Male to BNC Female

Mini UHF Female to BNC Male