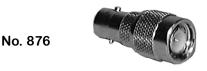

.

SMA Male to BNC Male



No. 11330

SMA Male to BNC Female



No. 11335

SMA Female to BNC Male



No. 11340

SMA Female to BNC Female



No. 11350

# BNC Male to DUAL BANANA PLUGS

Standard .750" center to center
Banana plugs spacing
.161" holes in body for side stacking



No. 2380

### BNC Female to DUAL BANANA PLUGS

Standard .750" center to center
Banana plugs spacing
.161" holes in body
for side stacking



No. 2382

## BNC Male to DUAL BINDING POST

Standard .750"
 center to center
 Banana plugs spacing





## BNC Female to DUAL BINDING POST

Standard .750"
center to center Banana
plugs spacing
.161" holes in body for side
stacking



No. 2392

No. 588

No. 957

No. 966

N Male to BNC Female



Mini UHF Female to BNC Male



Mini UHF Male to BNC Female



TNC Male to BNC Female



BNC Female to RCA Male



BNC Female to "F" Male



BNC Female to "F" Push-on Male



BNC Female to 1/8" PhonePlug

No. 963



BNC Female to UHF Male



No. 950NP

BNC Female to UHF Female



BNC Male to UHF Female



No. 951NP

**BNC Male to RCA Female** 





BNC Male to "F" Female



No. 960







Motorola Female to BNC Male

No. 947