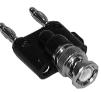

# BNC Male to DUAL BANANA PLUGS

Standard .750" center to center
Banana plugs spacing
.161" holes in body for side stacking

No. 2380