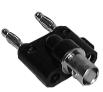

### BNC Female to DUAL BANANA PLUGS

Standard .750" center to center
Banana plugs spacing
.161" holes in body
for side stacking

No. 2382