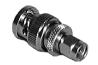

#### **BNC ADAPTORS**

Note: Unless otherwise stated, Adaptors are nickel plated with Delrin Insulators.

SMA Male to BNC Male

No. 11330

SMA Male to BNC Female

No. 11335

SMA Female to BNC Male

No. 11340