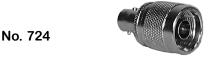

## BNC Female to DUAL BINDING POST

Standard .750"
center to center Banana
plugs spacing
.161" holes in body for side
stacking

No. 2392

No. 588

No. 957

No. 966

N Male to BNC Female

Mini UHF Female to BNC Male