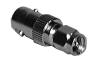

## BNC Female to DUAL BINDING POST

Standard .750"
center to center Banana
plugs spacing
.161" holes in body for side
stacking

No. 2392

No. 588

No. 957

No. 966

N Male to BNC Female

Mini UHF Female to BNC Male

Mini UHF Male to BNC Female

TNC Male to BNC Female

BNC Female to RCA Male

BNC Female to "F" Male

BNC Female to "F" Push-on Male

BNC Female to 1/8" PhonePlug

No. 963

BNC Female to UHF Male

No. 950NP

BNC Female to UHF Female

BNC Male to UHF Female

No. 951NP

**BNC Male to RCA Female** 

BNC Male to "F" Female

No. 960

Motorola Female to BNC Male