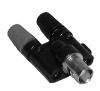

## BNC Male to DUAL BINDING POST

Standard .750"
 center to center
 Banana plugs spacing