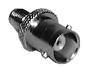

## BNC Female to DUAL BINDING POST

Standard .750"
center to center Banana
plugs spacing
.161" holes in body for side
stacking

No. 2392

No. 588

No. 957

No. 966

N Male to BNC Female

Mini UHF Female to BNC Male

Mini UHF Male to BNC Female

TNC Male to BNC Female

BNC Female to RCA Male

BNC Female to "F" Male

BNC Female to "F" Push-on Male

BNC Female to 1/8" PhonePlug

No. 963

BNC Female to UHF Male

No. 950NP

BNC Female to UHF Female

BNC Male to UHF Female

No. 951NP

**BNC Male to RCA Female** 

BNC Male to "F" Female

No. 960

Motorola Female to BNC Male