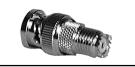

Mini UHF Male to BNC Female

TNC Male to BNC Female

BNC Female to RCA Male

BNC Female to "F" Male

BNC Female to "F" Push-on Male

BNC Female to 1/8" PhonePlug

No. 963

BNC Female to UHF Male