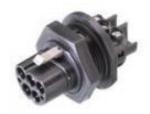

## Datasheet

Art.No. 96.052.5053.1

Male connector RST20I5S S1 M01V SW

Device connectors, standard M25, RST20i5, 5 pole, male, screw connection, 250/400V, 20A, color of coding: black, color of nut: black

| Art.No.    | 96.052.5053.1 |
|------------|---------------|
| EAN        | 4015573862241 |
| Order unit | 1 pieces      |

## Model

| Model                     | male                   |
|---------------------------|------------------------|
| Number of poles           | 5                      |
| Connection type           | Screw connection       |
| Connecting thread metric  | M25                    |
| Angle of plug             | Straight               |
| Degree of protection (IP) | IP66/68 (3m;2h) /IP69K |
| Built-in component        | Snap-in/screw-in       |