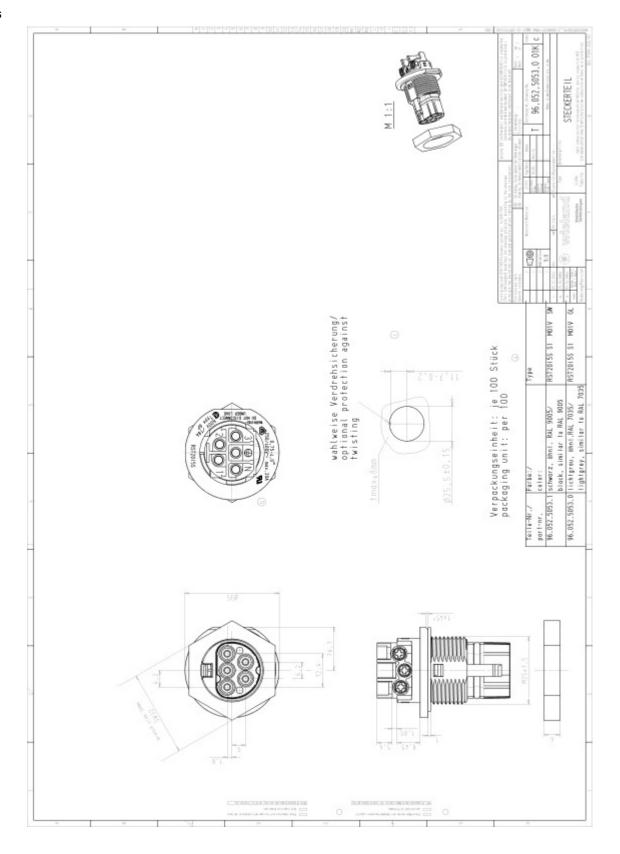

# Drawings

## **Dimensions**

| Length | 49.3 mm |
|--------|---------|
| Width  | 35 mm   |
| Height | 35 mm   |

## Model

| Model                     | male                   |
|---------------------------|------------------------|
| Number of poles           | 5                      |
| Connection type           | Screw connection       |
| Connecting thread metric  | M25                    |
| Angle of plug             | Straight               |
| Degree of protection (IP) | IP66/68 (3m;2h) /IP69K |
| Built-in component        | Snap-in/screw-in       |