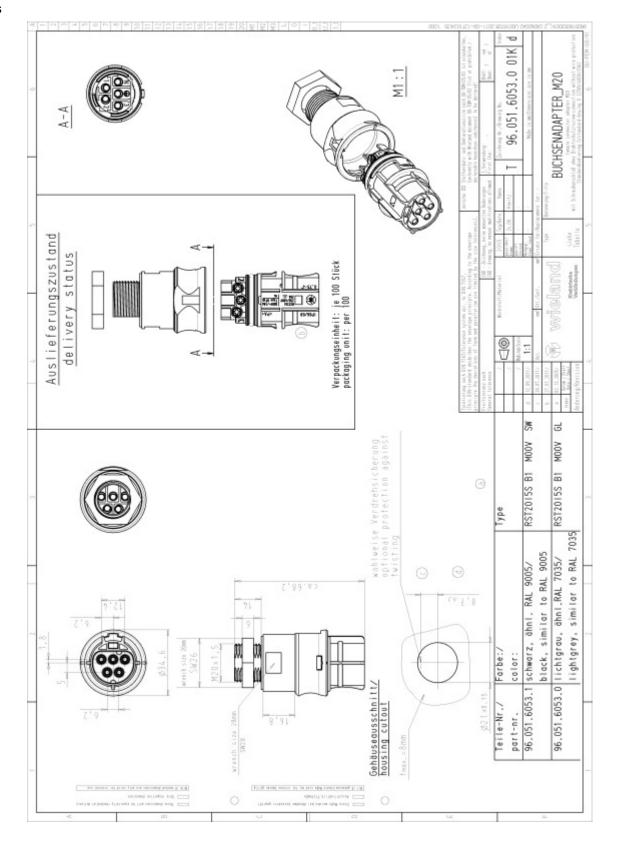

tion type           | Screw connection       |
| Connecting thread metric  | M20                    |
| Angle of plug             | Straight               |
| Degree of protection (IP) | IP66/68 (3m;2h) /IP69K |
| Built-in component        | Snap-in/screw-in       |

# Material

| Housing material                            | Polyamide     |
|---------------------------------------------|---------------|
| Halogen free                                | Yes           |
| Contact material                            | CuZn          |
| Insulation components continous temperature | 100 °C        |
| Surface finish                              | Silver-plated |

### Dimensions

| Length | 68.2 mm |
|--------|---------|
| Width  | 35 mm   |
| Height | 35 mm   |



Wieland Electric



# Drawings