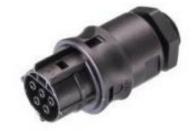

# Datasheet

Art.No. 96.051.6053.0

Female connector RST20I5S B1 M00 GL

Device connectors, modular M20, RST20i5, 5 pole, straight, female, screw connection, 250/400V, 20A, color of coding: light gray, color of housing: light gray

# Model

| Model                     | female                 |
|---------------------------|------------------------|
| Number of poles           | 5                      |
| Connection type           | Screw connection       |
| Connecting thread metric  | M20                    |
| Angle of plug             | Straight               |
| Degree of protection (IP) | IP66/68 (3m;2h) /IP69K |
| Built-in component        | Snap-in/screw-in       |

### Dimensions

| Length | 68.2 mm |
|--------|---------|
| Width  | 35 mm   |
| Height | 35 mm   |

Wieland Electric