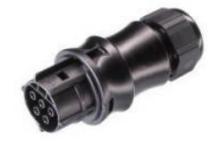

### Datasheet

Art.No. 96.051.4053.1

Female connector with strain relief RST20I5S B1 ZR1 SW

Connector RST20i5, 5 pole, female, screw connection, 250/400V, 20A, for cable diameters 6-10 mm, color of coding: black, color of housing: black

#### Model

| Model                     | female                 |
|---------------------------|------------------------|
| Number of poles           | 5                      |
| Connection type           | Screw connection       |
| Degree of protection (IP) | IP66/68 (3m;2h) /IP69K |

## Dimensions

| Length | 80.4 mm |
|--------|---------|
| Width  | 34.6 mm |
| Height | 34.6 mm |

Wieland Electric