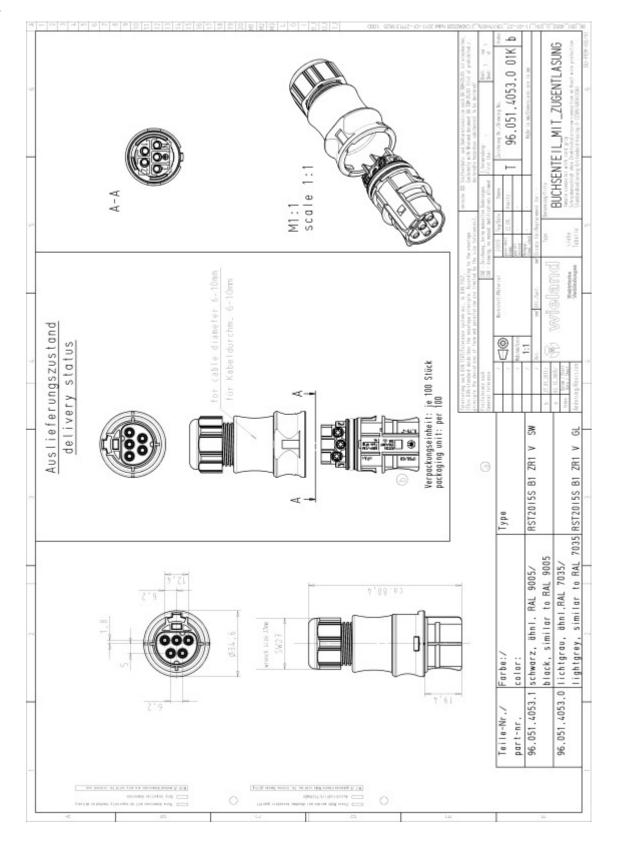

le             | 1                 |

#### Model

| Model                     | female                 |
|---------------------------|------------------------|
| Number of poles           | 5                      |
| Connection type           | Screw connection       |
| Degree of protection (IP) | IP66/68 (3m;2h) /IP69K |

#### Material





| Halogen free                                | Yes           |
|---------------------------------------------|---------------|
| Contact material                            | CuZn          |
| Insulation components continous temperature | 100 °C        |
| Surface finish                              | Silver-plated |

## Dimensions

| Length | 80.4 mm |
|--------|---------|
| Width  | 34.6 mm |
| Height | 34.6 mm |



Wieland Electric



# Drawings