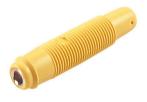

## KUN 30 gelb/yellow

Industrial Connectors: Measuring and Testing Equipment: Sockets: 4 mm system

| Product description  |                                                                                                                                                                          |
|----------------------|--------------------------------------------------------------------------------------------------------------------------------------------------------------------------|
| Description          | Shatter-proof, flexible, insulated coupling for a 4 mm diameter plug and solder connection up to a cable cross-section of 2.5 mm <sup>2</sup> . Tin-plated brass socket. |
| Туре                 | KUN 30 gelb/yellow                                                                                                                                                       |
| Order No.            | 931 804-103                                                                                                                                                              |
| System               | 4 mm system                                                                                                                                                              |
| Housing Color        | yellow                                                                                                                                                                   |
| Other standard types | black color,<br>order no. 931 804-100;<br>red color,<br>order no. 931 804-101;<br>blue color,<br>order no. 931 804-102;<br>green color,<br>order no. 931 804-104         |