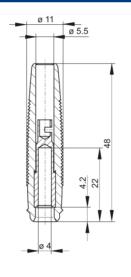

## KUN 30 gelb/yellow

Industrial Connectors: Measuring and Testing Equipment: Sockets: 4 mm system

| Product description  |                                                                                                                                                                          |
|----------------------|--------------------------------------------------------------------------------------------------------------------------------------------------------------------------|
| Description          | Shatter-proof, flexible, insulated coupling for a 4 mm diameter plug and solder connection up to a cable cross-section of 2.5 mm <sup>2</sup> . Tin-plated brass socket. |
| Туре                 | KUN 30 gelb/yellow                                                                                                                                                       |
| Order No.            | 931 804-103                                                                                                                                                              |
| System               | 4 mm system                                                                                                                                                              |
| Housing Color        | yellow                                                                                                                                                                   |
| Other standard types | black color,<br>order no. 931 804-100;<br>red color,<br>order no. 931 804-101;<br>blue color,<br>order no. 931 804-102;<br>green color,<br>order no. 931 804-104         |

| Technical data           |                  |  |
|--------------------------|------------------|--|
| Type of contact          | socket           |  |
| Type of termination      | solder           |  |
| Rated voltage            | DC 60 V          |  |
| Rated current            | 16 A             |  |
| Contact resistance       | 3 mOhm           |  |
| Material                 |                  |  |
| Contact material         | brass            |  |
| Contact surface material | tin-plated       |  |
| Housing material         | PVC-P            |  |
| Environmental conditions |                  |  |
| Temperature range        | -25 °C to +70 °C |  |
| Inflammability class     |                  |  |