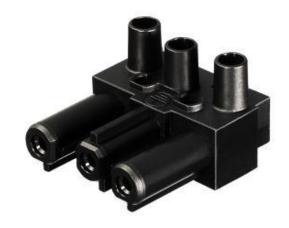

## Female connector GST18I3S B1 SW

Device connectors, built-in components, GST18i3, 3 pole, female, screw connection, 250V/16A, color of coding: black

| Item No.   | 92.031.3258.1 |
|------------|---------------|
| EAN        | 4015573236844 |
| order unit | 200 Piece(s)  |