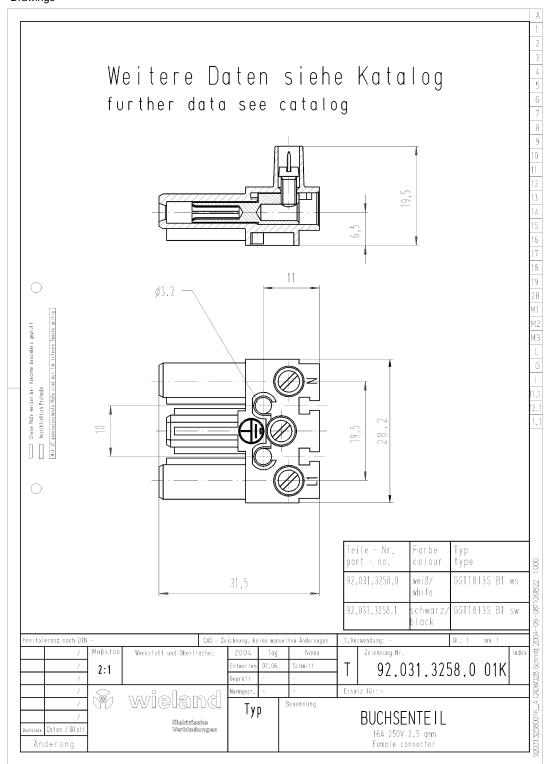

onent        | Built-in component/connector |

#### Material

| Housing material | Polyamide |
|------------------|-----------|





| Halogen free                                | Yes                |  |
|---------------------------------------------|--------------------|--|
| Contact material                            | CuZn               |  |
| Insulation components continous temperature | 100 °C             |  |
| Surface finish                              | Tin-plated         |  |
| Dimensions                                  |                    |  |
|                                             |                    |  |
| Length                                      | 31.5 mm            |  |
| Length Width                                | 31.5 mm<br>28.2 mm |  |





### Drawings