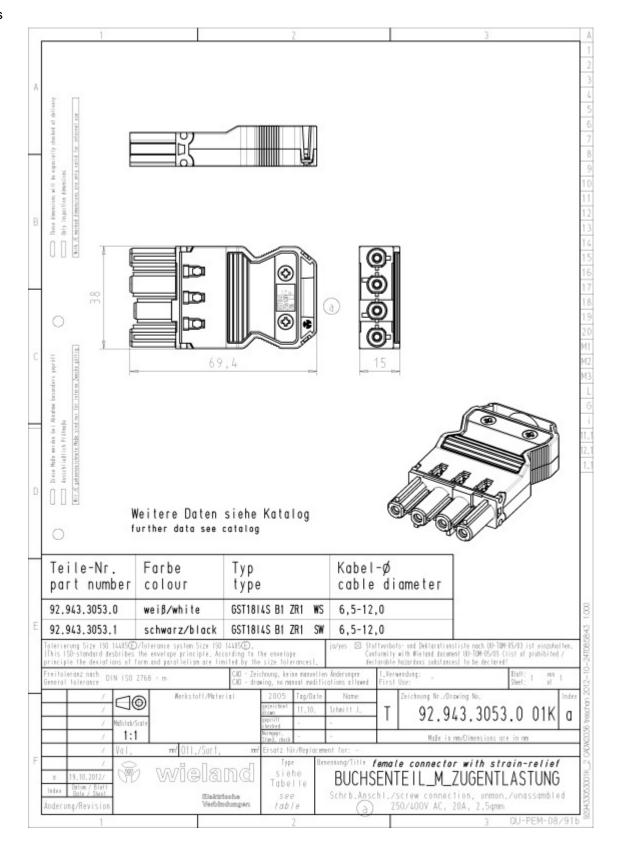

## **Dimensions**

| Length | 69.4 mm |
|--------|---------|
| Width  | 38 mm   |
| Height | 15 mm   |

## Drawings