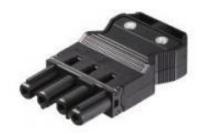

## Datasheet

Art.No. 92.943.3053.1

Female connector with strain relief GST18I4S B1 ZR1 SW

Connector GST18i4, 4 pole, female, screw connection, 250/400 V, 20 A, colour of coding: white, colour of housing: black

### Model

| Model           | female |
|-----------------|--------|
| Number of poles | 4      |

| Connection type           | Screw connection |
|---------------------------|------------------|
| Degree of protection (IP) | IP20             |

## **Dimensions**

| Length | 69.4 mm |
|--------|---------|
| Width  | 38 mm   |
| Height | 15 mm   |