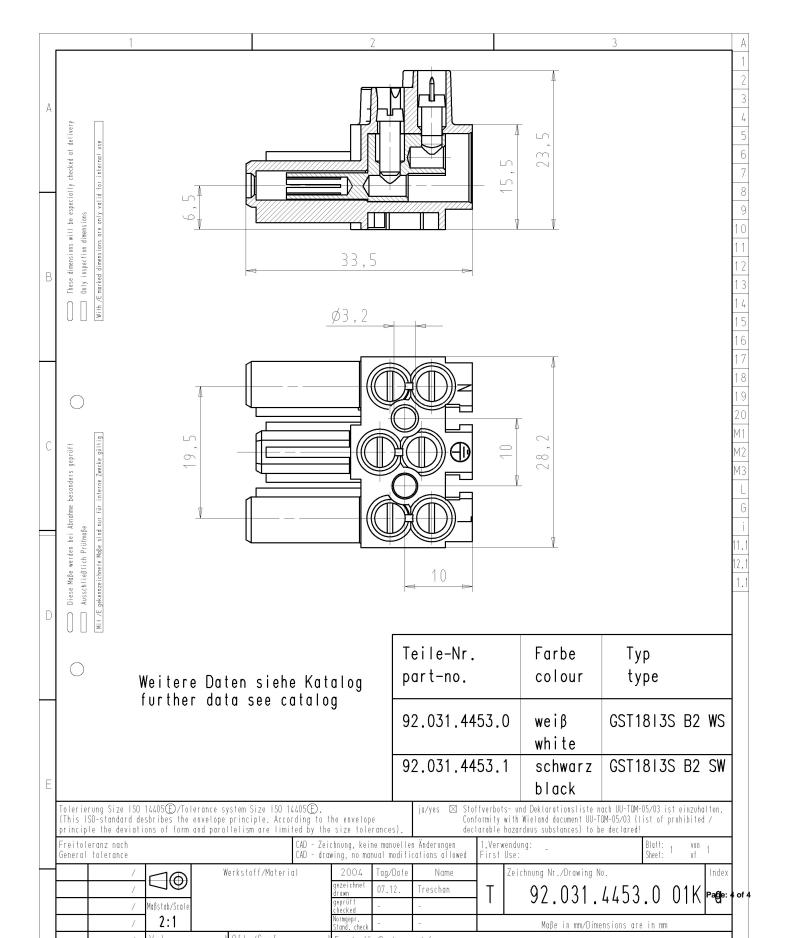

## **Dimensions**

| Length | 33.5 mm |
|--------|---------|
| Width  | 28.2 mm |
| Height | 23.5 mm |

Drawings