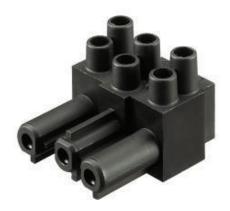

#### Female connector GST18I3S B2 SW

Device connectors, built-in components, 2 connections per pole, GST18i3, 3 pole, female, screw connection, 250 V, 20 A, colour of coding : black

| Art.No.    | 92.031.4453.1 |
|------------|---------------|
| EAN        | 4015573567177 |
| Order unit | 200 pieces    |

#### Model

| Model                     | female           |
|---------------------------|------------------|
| Number of poles           | 3                |
| Connection type           | Screw connection |
| Connecting thread metric  | M3               |
| Angle of plug             | Straight         |
| Degree of protection (IP) | IP20             |

## **Dimensions**

| Length | 33.5 mm |
|--------|---------|
| Width  | 28.2 mm |
| Height | 23.5 mm |

Drawings