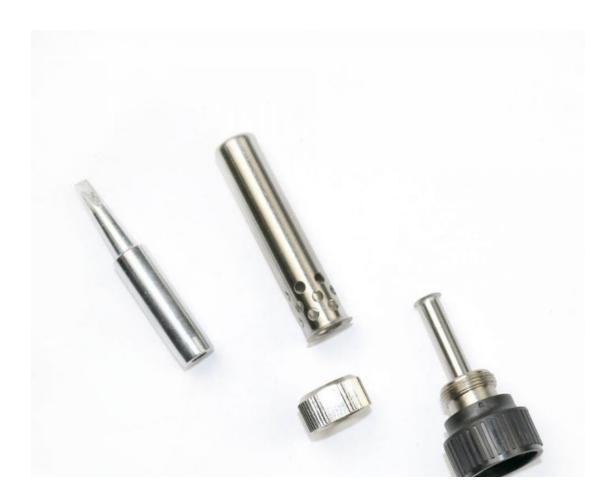

## MEDIUM-TO-LARGE IRON CONVERSION KIT

The Hakko 908-CK Conversion Kit converts any Hakko 907 Soldering Iron that uses medium mass (900M) tips into a Hakko 908 Soldering Iron that uses large mass (900L) tips.

Conversion Kit comes with:

900L-T-3.2D Large Mass Tip

B1787 Enclosure

B1794 Enclosure Nut

B2033 Nipple

Note: Compatible with Hakko 907 Non-ESD Safe Soldering Iron (PN: C1147), Hakko 907 ESD Safe Soldering Iron (PN: C1148B), and Hakko 913 Fume Extraction Iron (PN: C1265). For Hakko 900M Irons, use conversion kit 900-CK.