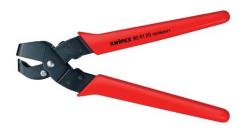

## **Notching Pliers**

- Special pliers for notching recesses into plastic ledges and plastic casings for electric and sanitary installation
- Notches can be enlarged by initial and final cut
- Clean cut edges no trimming activities needed
- Easy handling
- With opening spring, opening limiter and locking lever
- Pliers body: special tool steel, rolled, oil-hardened

WW

| General     |                    |
|-------------|--------------------|
| Article No. | 90 61 20           |
| EAN         | 4003773051954      |
| Pliers      | burnished          |
| Handles     | with plastic grips |
| weight      | 414 g              |
| Dimensions  | 250 x 80 x 170 mm  |