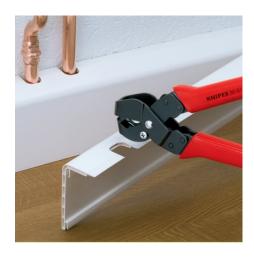

## **Notching Pliers**

- Special pliers for notching recesses into plastic ledges and plastic casings for electric and sanitary installation
- Notches can be enlarged by initial and final cut
- Clean cut edges no trimming activities needed
- Easy handling
- With opening spring, opening limiter and locking lever
- Pliers body: special tool steel, rolled, oil-hardened