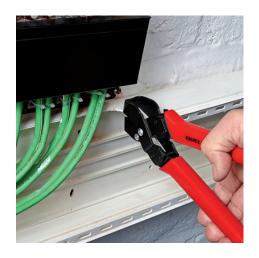

## **Notching Pliers**

- Special pliers for notching recesses into plastic ledges and plastic casings for electric and sanitary installation
- Notches can be enlarged by initial and final cut
- Clean cut edges no trimming activities needed
- Easy handling
- With opening spring, opening limiter and locking lever
- Pliers body: special tool steel, rolled, oil-hardened