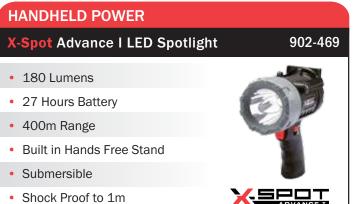

## **New Products Alert!**



## Smartly Featured **Lighting Solutions**

5 High Quality And Versatile Illumination Solutions for Every Job Type.

**Order Today!** 804.561.2610

## FLEXIBILITY & FUNCTION Focus + CREE LED Headlamp 902-466 • 100 Lumens • Adjustable Beam • 6 Light Modes • Water Resistant • 3 LEDS • 6 + Hours Battery

## ECONOMY & POWER X-Blaze CREE LED Headlamp 902-465 100 Lumens 130m Beam Distance 4 Light Modes Waterproof 1m Corrosion Proof Lock-Out Function











Visit our website for complete product line: EclipseTools.com

Eclipse Enterprises, Inc. Tel: 804.561.2610 Fax: 804.561.2642

**custsvc@EclipseTools.com** 13302 Chula Road Amelia Court House, VA 23002