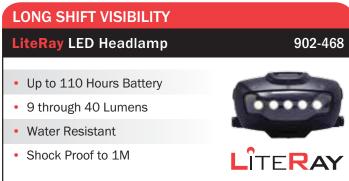

## **New Products Alert!**



## Smartly Featured **Lighting Solutions**

5 High Quality And Versatile Illumination Solutions for Every Job Type.

**Order Today!** 804.561.2610

## FLEXIBILITY & FUNCTION Focus + CREE LED Headlamp 902-466 • 100 Lumens • Adjustable Beam • 6 Light Modes • Water Resistant • 3 LEDS • 6 + Hours Battery

## ECONOMY & POWER X-Blaze CREE LED Headlamp 902-465 100 Lumens 130m Beam Distance 4 Light Modes Waterproof 1m Corrosion Proof Lock-Out Function











Visit our website for complete product line: EclipseTools.com

Eclipse Enterprises, Inc. Tel: 804.561.2610 Fax: 804.561.2642

**custsvc@EclipseTools.com** 13302 Chula Road Amelia Court House, VA 23002