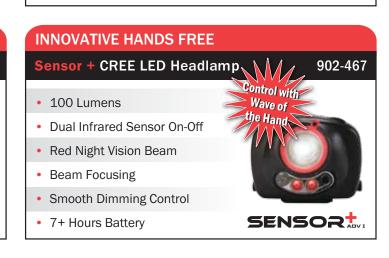

## **New Products Alert!**



## Smartly Featured **Lighting Solutions**

5 High Quality And Versatile Illumination Solutions for Every Job Type.

**Order Today!** 804.561.2610

## FLEXIBILITY & FUNCTION Focus + CREE LED Headlamp 902-466 • 100 Lumens • Adjustable Beam • 6 Light Modes • Water Resistant • 3 LEDS • 6 + Hours Battery

## ECONOMY & POWER X-Blaze CREE LED Headlamp 902-465 100 Lumens 130m Beam Distance 4 Light Modes Waterproof 1m Corrosion Proof Lock-Out Function











Visit our website for complete product line: EclipseTools.com

Eclipse Enterprises, Inc. Tel: 804.561.2610 Fax: 804.561.2642

**custsvc@EclipseTools.com** 13302 Chula Road Amelia Court House, VA 23002