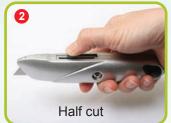

## Specifiction

- Body Material: Aluminum Alloy
- #60 Carbon Steel Blade
- Weight: 3.67 ozs.
- · Individual Packing: Blister Card

Blade Locks with 3 positions: full, half and one-quarter cut

Replaceable heavy duty blade