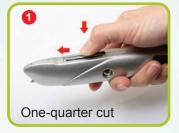

## Specifiction

- Body Material: Aluminum Alloy
- #60 Carbon Steel Blade
- Weight: 3.67 ozs.
- · Individual Packing: Blister Card

Blade Locks with 3 positions: full, half and one-quarter cut

Replaceable heavy duty blade