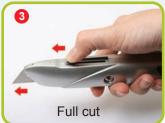

## Specifiction

- Body Material: Aluminum Alloy
- #60 Carbon Steel Blade
- Weight: 3.67 ozs.
- · Individual Packing: Blister Card

Blade Locks with 3 positions: full, half and one-quarter cut

Replaceable heavy duty blade