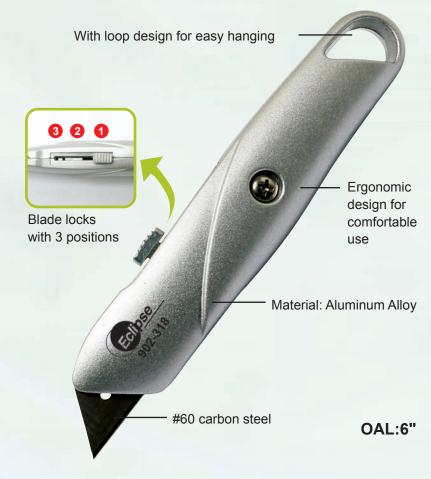

## **Features**

- Body is made of durable heavy duty aluminum alloy, corrosion resistant.
- Single Screw design for easy blade change.
- Retractable blade with 3 adjustable positions of locking mechanism to prevent injuries.
- Ergonomic handle with loop design for comfortable use and easy hanging.

## Specifiction

- Body Material: Aluminum Alloy
- #60 Carbon Steel Blade
- Weight: 3.67 ozs.
- · Individual Packing: Blister Card

Blade Locks with 3 positions: full, half and one-quarter cut

Replaceable heavy duty blade