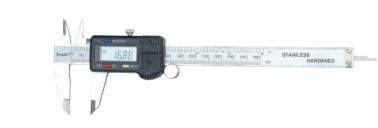

### **Digital Caliper**

High quality 6" digital caliper features selectable Inch/Metric measurements

Thumb wheel for accuracy and ease of use
 the accuracy and ease of use

· Hardened stainless ssteel, precision ground and lapped measruing surfaces

| Description     | Part No. |
|-----------------|----------|
| Digital Caliper | 400-044  |