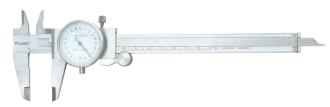

### **Dial Caliper**

· Measure inside, outside, depth on large easy-to-read dial

| Description  | Part No. |
|--------------|----------|
| Dial Caliper | 400-045  |