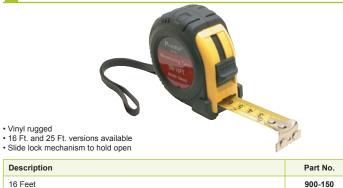

## **High Quality Steel Tape Measure**

Rugged, rubberized housing for impact resistance
 Tru-Zero tip, slide to allow zero at push and pull measurements

· Two strong magnets in tip for use with metal studs

25 Feet, 1-1/4" Wide Tape Measure w/Magnets

Part No. 902-190

Part No.

900-202