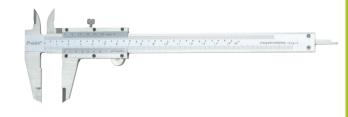

### **Slide Caliper**

· Measure inside, outside, depth on large easy-to-read slide ruler.

Description 12-Inch Magnetic Level

| Description   | Part No. |
|---------------|----------|
| Slide Caliper | 400-046  |