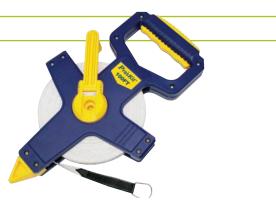

### 25 Feet, 1-1/4" Wide Tape Measure w/Magnets

000

## **High Quality Steel Tape Measure**

Rugged, rubberized housing for impact resistance
 Tru-Zero tip, slide to allow zero at push and pull measurements

· Two strong magnets in tip for use with metal studs

25 Feet, 1-1/4" Wide Tape Measure w/Magnets

Part No. 902-190

Part No.

900-202