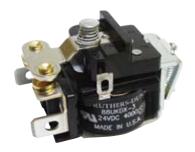

## 88UKD Series - Miniature Open Style

SPST - N.O., 30 Amp

The 88UKD is a small but tough miniature open style relay capable of up to 30 amps at 300VAC or 28VDC. A decreased current rating of 5 amps is permissible at 600VAC. Ideal for applications where only a small package will fit or no socket is desired.