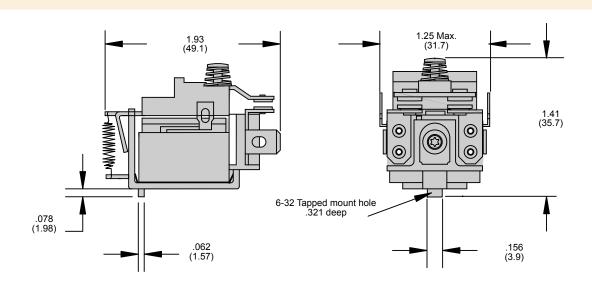

able AC and DC
Nominal Coil Power 3VA 1.5W
Input Voltage Tolerance - AC 85% to 110% of nominal
Input Voltage Tolerance - DC 80% to 110% of nominal
Drop-out voltge 10% of nominal
Duty Continuous

Timing;

Operate Time (max) 25ms Release Time (max) 20ms

Dielectric Strength:

Across Open Contacts 1000 VRMS
Between Mutally Insulated Points 1000 VRMS
Insulation Resistance 1000 megohms @ 500VAC

Temperature:

Operating -10 to 60°C (14 to 140°F) Storage -40 to 105°C (-40 to 221°F)

Life Expectancy:

Electrical (full load operations) 100,000 Mechanical (no load operations) 5,000,000

Miscellaneous:

Mounting Position Any
Enclosure Open
Weight 3.0oz (85 grams)



#### 88UKD Wire Diagram





# **Power Relays**

30 - 300 Amp

#### **Outline Dimensions**

Dimensions shown in inches & (millimeters)



### **88UKD Part Number Chart**

| Part number       | Nominal input voltage      | Nominal resistance (ohms) | Nominal power |
|-------------------|----------------------------|---------------------------|---------------|
| VAC Operated coil |                            |                           |               |
| 88UKADX-3         | 24VAC                      | 44                        | 3VA           |
| 88UKADX-4         | 120VAC                     | 1,000                     | 3VA           |
| 88UKADX-5         | 240VAC 60HZ<br>220VAC 50HZ | 5,400                     | 3VA           |
| VDC Operated coil |                            |                           |               |
| 88UKDX-2          | 12VDC                      | 100                       | 1.5W          |
| 88U