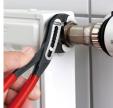

## KNIPEX Alligator® Water Pump Pliers

- Good access to the workpiece due to slim size of head and joint area
- Self-locking on pipes and nuts: no slipping on the workpiece and low handforce required
- Gripping surfaces with special hardened teeth, teeth hardness approx. 61 HRC: high wear resistance and stable gripping
- Box-joint design for high stability due to double guide
- Robust construction, insensitive to dirt; particularly suitable for outdoor work
- Guard prevents operators' fingers being pinched
- Chrome vanadium electric steel, forged, multi stage oil-hardened
- With slim multi-component grips without collar for better handling and easier transport