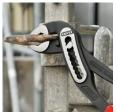

## KNIPEX Alligator® Water Pump Pliers

- Good access to the workpiece due to slim size of head and joint area
- Self-locking on pipes and nuts: no slipping on the workpiece and low handforce required
- Gripping surfaces with special hardened teeth, teeth hardness approx. 61 HRC: high wear resistance and stable gripping
- Box-joint design for high stability due to double guide
- Robust construction, insensitive to dirt; particularly suitable for outdoor work
- Guard prevents operators' fingers being pinched
- Chrome vanadium electric steel, forged, multi stage oil-hardened
- With slim multi-component grips without collar for better handling and easier transport