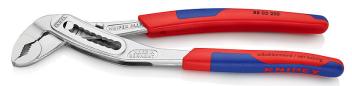

## KNIPEX Alligator® Water Pump Pliers

- Good access to the workpiece due to slim size of head and joint area
- Self-locking on pipes and nuts: no slipping on the workpiece and low handforce required
- Gripping surfaces with special hardened teeth, teeth hardness approx. 61 HRC: high wear resistance and stable gripping
- Box-joint design for high stability due to double guide
- Robust construction, insensitive to dirt; particularly suitable for outdoor work
- Guard prevents operators' fingers being pinched
- Chrome vanadium electric steel, forged, multi stage oil-hardened
- With slim multi-component grips without collar for better handling and easier transport

| Article No.                                  | 88 05 250                           |  |
|----------------------------------------------|-------------------------------------|--|
| EAN                                          | 4003773035497                       |  |
| Pliers                                       | chrome plated                       |  |
| Handles                                      | with slim multi-<br>component grips |  |
| Head                                         |                                     |  |
| Adjustment positions                         | 9                                   |  |
| Capacity for pipes, inches (diameter) Ø Inch | 2                                   |  |
| Capacities for nuts mm                       | 46                                  |  |
| Capacities for pipes (diameter) Ø mm         | 50                                  |  |
| Length mm                                    | 250                                 |  |
| Net weight g                                 | 344                                 |  |