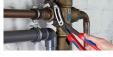

## KNIPEX Alligator® Water Pump Pliers

- Good access to the workpiece due to slim size of head and joint area
- Self-locking on pipes and nuts: no slipping on the workpiece and low handforce required
- Gripping surfaces with special hardened teeth, teeth hardness approx. 61 HRC: high wear resistance and stable gripping
- Box-joint design for high stability due to double guide
- Robust construction, insensitive to dirt; particularly suitable for outdoor work
- Guard prevents operators' fingers being pinched
- Chrome vanadium electric steel, forged, multi stage oil-hardened
- With slim multi-component grips without collar for better handling and easier transport