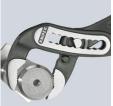

## KNIPEX Alligator® Water Pump Pliers

- Good access to the workpiece due to slim size of head and joint area
- Self-locking on pipes and nuts: no slipping on the workpiece and low handforce required
- Gripping surfaces with special hardened teeth, teeth hardness approx. 61 HRC: high wear resistance and stable gripping
- Box-joint design for high stability due to double guide
- Robust construction, insensitive to dirt; particularly suitable for outdoor work
- Guard prevents operators' fingers being pinched
- Chrome vanadium electric steel, forged, multi stage oil-hardened
- With slim multi-component grips without collar for better handling and easier transport

| Article No.                                  | 88 05 250                           |  |
|----------------------------------------------|-------------------------------------|--|
| EAN                                          | 4003773035497                       |  |
| Pliers                                       | chrome plated                       |  |
| Handles                                      | with slim multi-<br>component grips |  |
| Head                                         |                                     |  |
| Adjustment positions                         | 9                                   |  |
| Capacity for pipes, inches (diameter) Ø Inch | 2                                   |  |
| Capacities for nuts mm                       | 46                                  |  |
| Capacities for pipes (diameter) Ø mm         | 50                                  |  |
| Length mm                                    | 250                                 |  |
| Net weight g                                 | 344                                 |  |