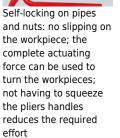

## KNIPEX Alligator® Water Pump Pliers

- Good access to the workpiece due to slim size of head and joint area
- Self-locking on pipes and nuts: no slipping on the workpiece and low handforce required
- Gripping surfaces with special hardened teeth, teeth hardness approx. 61 HRC: high wear resistance and stable gripping
- Box-joint design for high stability due to double guide
- Robust construction, insensitive to dirt; particularly suitable for outdoor work
- Guard prevents operators' fingers being pinched
- Chrome vanadium electric steel, forged, multi stage oil-hardened
- With slim multi-component grips without collar for better handling and easier transport