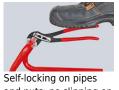

## KNIPEX Alligator® Water Pump Pliers

- Good access to the workpiece due to slim size of head and joint area
- Self-locking on pipes and nuts: no slipping on the workpiece and low handforce required
- Gripping surfaces with special hardened teeth, teeth hardness approx. 61 HRC: high wear resistance and stable gripping
- Box-joint design for high stability due to double guide
- Robust construction, insensitive to dirt; particularly suitable for outdoor work
- Guard prevents operators' fingers being pinched
- Chrome vanadium electric steel, forged, multi stage oil-hardened
- With slim multi-component grips without collar for better handling and easier transport