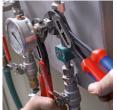

## KNIPEX Alligator® Water Pump Pliers

- Good access to the workpiece due to slim size of head and joint area
- Self-locking on pipes and nuts: no slipping on the workpiece and low handforce required
- Gripping surfaces with special hardened teeth, teeth hardness approx. 61 HRC: high wear resistance and stable gripping
- Box-joint design for high stability due to double guide
- Robust construction, insensitive to dirt; particularly suitable for outdoor work
- Guard prevents operators' fingers being pinched
- Chrome vanadium electric steel, forged, multi stage oil-hardened
- With slim multi-component grips without collar for better handling and easier transport