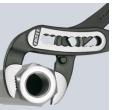

## KNIPEX Alligator® Water Pump Pliers

- Good access to the workpiece due to slim size of head and joint area
- Self-locking on pipes and nuts: no slipping on the workpiece and low handforce required
- Gripping surfaces with special hardened teeth, teeth hardness approx. 61 HRC: high wear resistance and stable gripping
- Box-joint design for high stability due to double guide
- Robust construction, insensitive to dirt; particularly suitable for outdoor work
- Guard prevents operators' fingers being pinched
- Chrome vanadium electric steel, forged, multi stage oil-hardened
- With slim multi-component grips without collar for better handling and easier transport

| Article No.                                  | 88 05 250                           |  |
|----------------------------------------------|-------------------------------------|--|
| EAN                                          | 4003773035497                       |  |
| Pliers                                       | chrome plated                       |  |
| Handles                                      | with slim multi-<br>component grips |  |
| Head                                         |                                     |  |
| Adjustment positions                         | 9                                   |  |
| Capacity for pipes, inches (diameter) Ø Inch | 2                                   |  |
| Capacities for nuts mm                       | 46                                  |  |
| Capacities for pipes (diameter) Ø mm         | 50                                  |  |
| Length mm                                    | 250                                 |  |
| Net weight g                                 | 344                                 |  |