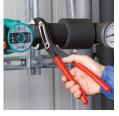

## KNIPEX Alligator® Water Pump Pliers

- Good access to the workpiece due to slim size of head and joint area
- Self-locking on pipes and nuts: no slipping on the workpiece and low handforce required
- Gripping surfaces with special hardened teeth, teeth hardness approx. 61 HRC: high wear resistance and stable gripping
- Box-joint design for high stability due to double guide
- Robust construction, insensitive to dirt; particularly suitable for outdoor work
- Guard prevents operators' fingers being pinched
- Chrome vanadium electric steel, forged, multi stage oil-hardened
- With slim multi-component grips without collar for better handling and easier transport