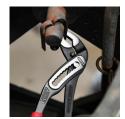

## KNIPEX Alligator® Water Pump Pliers

- Good access to the workpiece due to slim size of head and joint area
- Self-locking on pipes and nuts: no slipping on the workpiece and low handforce required
- Gripping surfaces with special hardened teeth, teeth hardness approx. 61 HRC: high wear resistance and stable gripping
- Box-joint design for high stability due to double guide
- Robust construction, insensitive to dirt; particularly suitable for outdoor work
- Guard prevents operators' fingers being pinched
- Chrome vanadium electric steel, forged, multi stage oil-hardened
- With slim multi-component grips without collar for better handling and easier transport