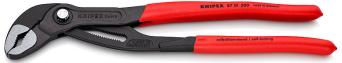

## 87 01 300

## KNIPEX Cobra® Hightech Water Pump Pliers

- Push the button for adjustment on the workpiece
- Fine adjustment for optimum adaptation to different sizes of workpieces and a comfortable handle width
- Self-locking on pipes and nuts: no slipping on the workpiece and low handforce required
- Gripping surfaces with special hardened teeth, teeth hardness approx. 61 HRC: high wear resistance and stable gripping
- Box-joint design for high stability due to double guide
- Reliable catching of the hinge bolt: no unintentional shifting
- Guard prevents operators' fingers being pinched
- Chrome vanadium electric steel, forged, multi stage oil-hardened

KNIPEX Cobra® - the Hightech Water Pump Pliers. No more time-consuming presetting of the required opening size. Just position the upper jaw to the workpiece, push button and move close the lower jaw, ingeniously simple.