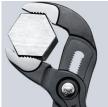

## KNIPEX Cobra® Hightech Water Pump Pliers

- Push the button for adjustment on the workpiece
- Fine adjustment for optimum adaptation to different sizes of workpieces and a comfortable handle width
- Self-locking on pipes and nuts: no slipping on the workpiece and low handforce required
- Gripping surfaces with special hardened teeth, teeth hardness approx. 61 HRC: high wear resistance and stable gripping
- Box-joint design for high stability due to double guide
- Reliable catching of the hinge bolt: no unintentional shifting
- Guard prevents operators' fingers being pinched
- Chrome vanadium electric steel, forged, multi stage oil-hardened

Fine adjustment by pushing a button: fast and comfortable.

Teeth set against the direction of rotation have a self-locking effect and prevent slipping on the workpiece.

Fast and firm adjustment directly on the workpiece