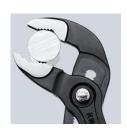

## KNIPEX Cobra® Hightech Water Pump Pliers

- Push the button for adjustment on the workpiece
- Fine adjustment for optimum adaptation to different sizes of workpieces and a comfortable handle width
- Self-locking on pipes and nuts: no slipping on the workpiece and low handforce required
- Gripping surfaces with special hardened teeth, teeth hardness approx. 61 HRC: high wear resistance and stable gripping
- Box-joint design for high stability due to double guide
- Reliable catching of the hinge bolt: no unintentional shifting
- Guard prevents operators' fingers being pinched
- Chrome vanadium electric steel, forged, multi stage oil-hardened

Fine adjustment by pushing a button: fast and comfortable.

Teeth set against the direction of rotation have a self-locking effect and prevent slipping on the workpiece.

Fast and firm adjustment directly on the workpiece