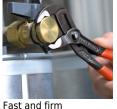

KNIPEX Cobra® - the Hightech Water Pump Pliers. No more time-consuming presetting of the required opening size. Just position the upper jaw to the workpiece, push button and move close the lower jaw, ingeniously simple.

Fine adjustment by pushing a button: fast and comfortable.

Teeth set against the direction of rotation have a self-locking effect and prevent slipping on the workpiece.

Fast and firm adjustment directly on the workpiece