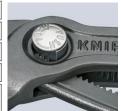

Fine adjustment by pushing a button: fast and comfortable.

Teeth set against the direction of rotation have a self-locking effect and prevent slipping on the workpiece.

Fast and firm adjustment directly on the workpiece