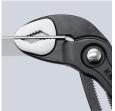

## KNIPEX Cobra® Hightech Water Pump Pliers

- Push the button for adjustment on the workpiece
- Fine adjustment for optimum adaptation to different sizes of workpieces and a comfortable handle width
- Self-locking on pipes and nuts: no slipping on the workpiece and low handforce required
- Gripping surfaces with special hardened teeth, teeth hardness approx. 61 HRC: high wear resistance and stable gripping
- Box-joint design for high stability due to double guide
- Reliable catching of the hinge bolt: no unintentional shifting
- Guard prevents operators' fingers being pinched
- Chrome vanadium electric steel, forged, multi stage oil-hardened

KNIPEX Cobra® - the Hightech Water Pump Pliers. No more time-consuming presetting of the required opening size. Just position the upper jaw to the workpiece, push button and move close the lower jaw, ingeniously simple.

Fine adjustment by pushing a button: fast and comfortable.

Teeth set against the direction of rotation have a self-locking effect and prevent slipping on the workpiece.

Fast and firm adjustment directly on the workpiece