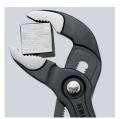

## KNIPEX Cobra® Hightech Water Pump Pliers

- Push the button for adjustment on the workpiece
- Fine adjustment for optimum adaptation to different sizes of workpieces and a comfortable handle width
- Self-locking on pipes and nuts: no slipping on the workpiece and low handforce required
- Gripping surfaces with special hardened teeth, teeth hardness approx. 61 HRC: high wear resistance and stable gripping
- Box-joint design for high stability due to double guide
- Reliable catching of the hinge bolt: no unintentional shifting
- Guard prevents operators' fingers being pinched
- Chrome vanadium electric steel, forged, multi stage oil-hardened

Fine adjustment by pushing a button: fast and comfortable.

Teeth set against the direction of rotation have a self-locking effect and prevent slipping on the workpiece.

Fast and firm adjustment directly on the workpiece