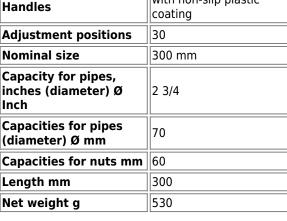

| Article No.                                  | 87 01 300                        |
|----------------------------------------------|----------------------------------|
| EAN                                          | 4003773034087                    |
| Pliers                                       | grey atramentized                |
| Head                                         | polished                         |
| Handles                                      | with non-slip plastic<br>coating |
| Adjustment positions                         | 30                               |
| Nominal size                                 | 300 mm                           |
| Capacity for pipes, inches (diameter) Ø Inch | 2 3/4                            |
| Capacities for pipes (diameter) Ø mm         | 70                               |
| Capacities for nuts mm                       | 60                               |
| Length mm                                    | 300                              |
| Net weight g                                 | 530                              |
|                                              |                                  |