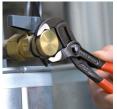

KNIPEX Cobra® - the Hightech Water Pump Pliers. No more time-consuming presetting of the required opening size. Just position the upper jaw to the workpiece, push button and move close the lower jaw, ingeniously simple.

Fine adjustment by pushing a button: fast and comfortable.

Teeth set against the direction of rotation have a self-locking effect and prevent slipping on the workpiece.

Fast and firm adjustment directly on the workpiece