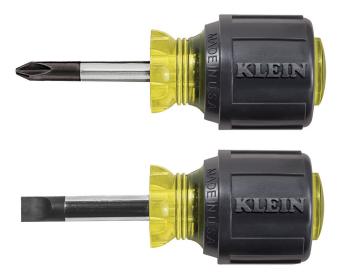

## Screwdriver Set, Stubby Slotted and Phillips, 2-Piece

Working in cramped spaces can be difficult. The short shafts on this two-piece stubby screwdriver set makes it easier. The Cushion-Grip handles fit comfortably in your hand while the strong, durable tips resist slippage and provide positive turning action. The set features a 5/16" (8 mm) cabinet tip and a #2 Phillips screwdriver.