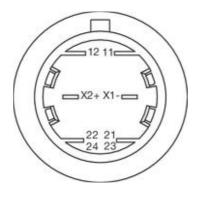

rial        | Gold-plated silver          |
| Illumination colour     | Red                         |
| Material                | Plastic                     |
| Switching action        | Maintained                  |
| Switching voltage       | 250 V                       |
| Switching system        | Slow-make switching element |
| Hints                   |                             |
|                         |                             |

Twist to unlock clockwise

- Luminosity and wave length variations caused by LED manufacturing processes may cause slight differences regarding the illumination.
- Foolproof according to EN IEC 60947-5-5
- Lens colour Red
- Product attributes
- Switching position ring black

#### Dimensions



1



# Wireing diagrams



### **Component layouts**