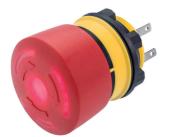

## **Technical data**

| Terminal                | Plug-in terminal            |
|-------------------------|-----------------------------|
| Illuminative colour     | Red                         |
| Operating voltage (LED) | 5 - 30 V DC                 |
| Operation current (LED) | 9,7 - 12,4 mA               |
| Lens illumination       | illuminative                |
| Lens colour             | Red                         |
| Lens shape              | mushroom-head               |
| Lens material           | Plastic                     |
| Lens optics             | opaque                      |
| Housing colour          | Yellow                      |
| Housing material        | Plastic                     |
| Weight                  | 0.028 kg                    |
| Contacts normally close | 1 NC                        |
| Contact material        | Gold-plated silver          |
| Illumination colour     | Red                         |
| Material                | Plastic                     |
| Switching action        | Maintained                  |
| Switching voltage       | 250 V                       |
| Switching system        | Slow-make switching element |
| Hints                   |                             |
|                         |                             |

Twist to unlock clockwise

- Luminosity and wave length variations caused by LED manufacturing processes may cause slight differences regarding the illumination.
- Foolproof according to EN IEC 60947-5-5
- Lens colour Red
- Product attributes
- Switching position ring black