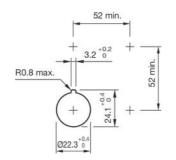

lose | 1 NC                        |
| Contact material        | Gold-plated silver          |
| Illumination colour     | Red                         |
| Material                | Plastic                     |
| Switching action        | Maintained                  |
| Switching voltage       | 250 V                       |
| Switching system        | Slow-make switching element |
| Hints                   |                             |
|                         |                             |

Twist to unlock clockwise

- Luminosity and wave length variations caused by LED manufacturing processes may cause slight differences regarding the illumination.
- Foolproof according to EN IEC 60947-5-5
- Lens colour Red
- Product attributes
- Switching position ring black

#### Dimensions



1



# Wireing diagrams



### **Component layouts**