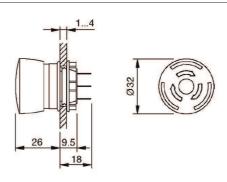

lly close | 1 NC                        |
| Contact material        | Gold-plated silver          |
| Illumination colour     | Red                         |
| Material                | Plastic                     |
| Switching action        | Maintained                  |
| Switching voltage       | 250 V                       |
| Switching system        | Slow-make switching element |
| Hints                   |                             |
|                         |                             |

Twist to unlock clockwise

- Luminosity and wave length variations caused by LED manufacturing processes may cause slight differences regarding the illumination.
- Foolproof according to EN IEC 60947-5-5
- Lens colour Red
- Product attributes
- Switching position ring black

#### Dimensions



1



# Wireing diagrams



### **Component layouts**