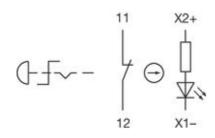

|
| Contact material        | Gold-plated silver          |
| Illumination colour     | Red                         |
| Material                | Plastic                     |
| Switching action        | Maintained                  |
| Switching voltage       | 250 V                       |
| Switching system        | Slow-make switching element |
| Hints                   |                             |
|                         |                             |

Twist to unlock clockwise

- Luminosity and wave length variations caused by LED manufacturing processes may cause slight differences regarding the illumination.
- Foolproof according to EN IEC 60947-5-5
- Lens colour Red
- Product attributes
- Switching position ring black

#### Dimensions



1



# Wireing diagrams



### **Component layouts**