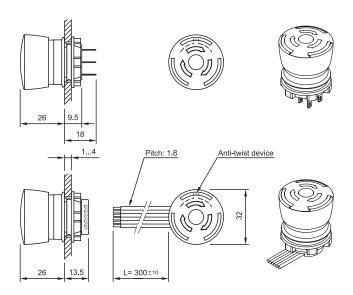

#### 84 E-Stop

Ribbon cable wiring

# 84 Cut-outs

E-Stop, EN 418 Illuminated Ribbon Cable, E-Stop EN 418 Non-Illuminated Ribbon Cable