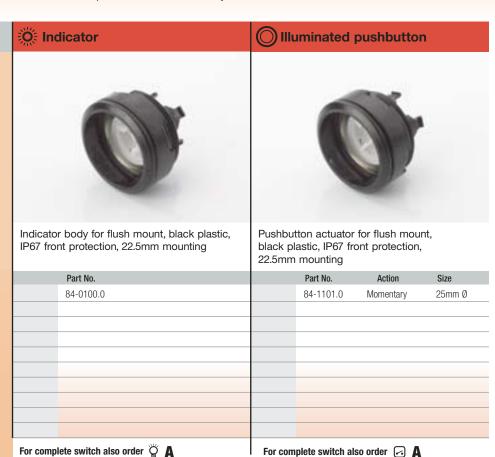

# 84 Complete Indicator, Complete Pushbutton

Flush, plug-in terminals

#### **Product Profile**

The Series 84 consists of indicators. momentary pushbuttons and low depth monoblock Emergency-stop switches. The indicators and pushbuttons are a modular system of lens, actuator and switching element with connections using plug-in terminals.