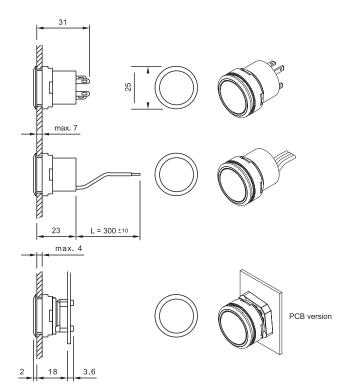

# 84 Complete Indicator, Complete Pushbutton

Flush, plug-in terminals

# 84 Cut-outs

Indicator Housing, Pushbutton Actuator