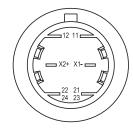

|              |
|                                           |              |                                           |              |
| See Series 04 for available legend plates |              | See Series 04 for available legend plates |              |

100mA

Choose one component from each of the colored sections to assemble a complete switch. For other options or further information please contact EAO Switch directly.











# 84 Complete Indicator, Complete Pushbutton

Flush, plug-in terminals



# 84 E-Stop



# 84 Cut-outs

Indicator Housing, Pushbutton Actuator



#### 84 E-Stop

Ribbon cable wiring



# 84 Cut-outs

E-Stop, EN 418 Illuminated Ribbon Cable, E-Stop EN 418 Non-Illuminated Ribbon Cable



#### 84 E-Stop

Solder wiring