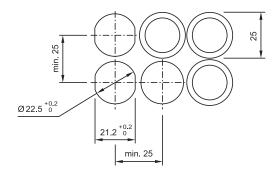

|              |                                           |              |
|                                           |              |                                           |              |
|                                           |              |                                           |              |
| See Series 04 for available legend plates |              | See Series 04 for available legend plates |              |

100mA

Choose one component from each of the colored sections to assemble a complete switch. For other options or further information please contact EAO Switch directly.











# 84 Complete Indicator, Complete Pushbutton

Flush, plug-in terminals



# 84 E-Stop



# 84 Cut-outs

Indicator Housing, Pushbutton Actuator



#### 84 E-Stop

Ribbon cable wiring



# 84 Cut-outs

E-Stop, EN 418 Illuminated Ribbon Cable, E-Stop EN 418 Non-Illuminated Ribbon Cable



#### 84 E-Stop

Solder wiring