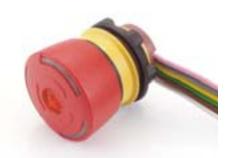

#### 84 E-Stop

Ribbon cable wiring

Emergency-stop red LED illuminated, ribbon cable, twist release, 32mm diameter for 22.5mm mounting, foolproof to EN 60947-5-5, EN418

| Part No.                                  | Contact type | Part No.                                  | Contact type |
|-------------------------------------------|--------------|-------------------------------------------|--------------|
| 84-5021.2B20                              | 1NC          | 84-5021.2B40                              | 1NC          |
| 84-5041.2B20                              | 2NC          | 84-5041.2B40                              | 2NC          |
| 84-5031.2B20                              | 1NC/1NO      | 84-5031.2B40                              | 1NC/1NO      |
|                                           |              |                                           |              |
|                                           |              |                                           |              |
|                                           |              |                                           |              |
|                                           |              |                                           |              |
|                                           |              |                                           |              |
|                                           |              |                                           |              |
| See Series 04 for available legend plates |              | See Series 04 for available legend plates |              |