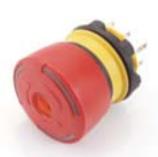

Emergency-stop red LED illuminated, ribbon cable, twist release, 32mm diameter for 22.5mm mounting, foolproof to EN 60947-5-5, EN418

| Part No.                                  | Contact type | Part No.                                  | Contact type |
|-------------------------------------------|--------------|-------------------------------------------|--------------|
| 84-5021.2B20                              | 1NC          | 84-5021.2B40                              | 1NC          |
| 84-5041.2B20                              | 2NC          | 84-5041.2B40                              | 2NC          |
| 84-5031.2B20                              | 1NC/1NO      | 84-5031.2B40                              | 1NC/1NO      |
|                                           |              |                                           |              |
|                                           |              |                                           |              |
|                                           |              |                                           |              |
|                                           |              |                                           |              |
|                                           |              |                                           |              |
|                                           |              |                                           |              |
| See Series 04 for available legend plates |              | See Series 04 for available legend plates |              |