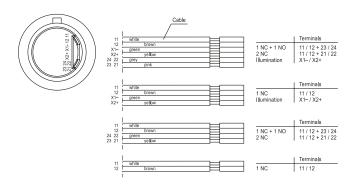

|                                           |              |
|                                           |              |                                           |              |
|                                           |              |                                           |              |
| See Series 04 for available legend plates |              | See Series 04 for available legend plates |              |

100mA

Choose one component from each of the colored sections to assemble a complete switch. For other options or further information please contact EAO Switch directly.











# 84 Complete Indicator, Complete Pushbutton

Flush, plug-in terminals



# 84 E-Stop



# 84 Cut-outs

Indicator Housing, Pushbutton Actuator



#### 84 E-Stop

Ribbon cable wiring



# 84 Cut-outs

E-Stop, EN 418 Illuminated Ribbon Cable, E-Stop EN 418 Non-Illuminated Ribbon Cable



#### 84 E-Stop

Solder wiring