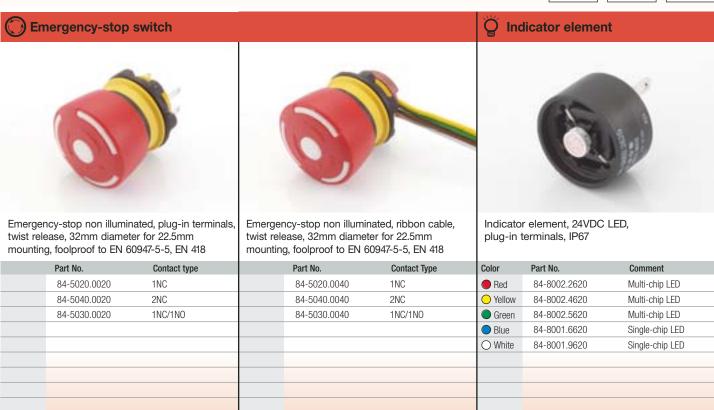

Choose one component from each of the colored sections to assemble a complete switch.

For other options or further information please contact EAO Switch directly.

Emergency-stop red LED illuminated, ribbon cable, twist release, 32mm diameter for 22.5mm mounting, foolproof to EN 60947-5-5, EN418

| Part No.                                  | Contact type | Part No.                                  | Contact type |
|-------------------------------------------|--------------|-------------------------------------------|--------------|
| 84-5021.2B20                              | 1NC          | 84-5021.2B40                              | 1NC          |
| 84-5041.2B20                              | 2NC          | 84-5041.2B40                              | 2NC          |
| 84-5031.2B20                              | 1NC/1NO      | 84-5031.2B40                              | 1NC/1NO      |
|                                           |              |                                           |              |
|                                           |              |                                           |              |
|                                           |              |                                           |              |
|                                           |              |                                           |              |
|                                           |              |                                           |              |
|                                           |              |                                           |              |
| See Series 04 for available legend plates |              | See Series 04 for available legend plates |              |