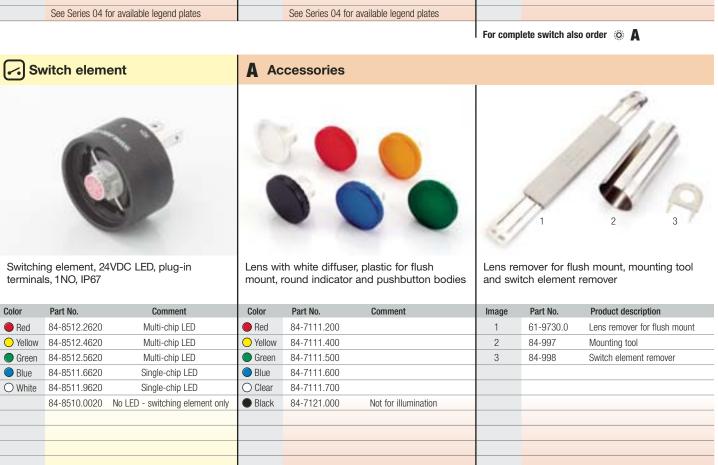

Choose one component from each of the colored sections to assemble a complete switch.

For other options or further information please contact EAO Switch directly.