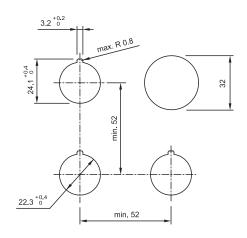

# 84 Cut-outs

E-Stop, EN 418 Illuminated Ribbon Cable, E-Stop EN 418 Non-Illuminated Ribbon Cable