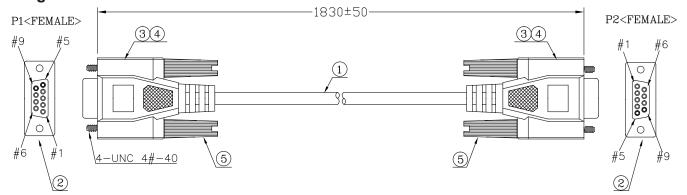

## **Diagram**

Dimensions : Millimetres

## PIN ASSIGNMENT

| PΊ |   | Ρ2 |
|----|---|----|
| 1  |   | 1  |
| 2  |   | 2  |
| 3  |   | 3  |
| 4  |   | 4  |
| 5  |   | 5  |
| 6  |   | 6  |
| 7  | - | 7  |
| 8  | - | 8  |
| 9  |   | 9  |
| S  |   | S  |

| No | Part Name     | Description                           | Qty.  |
|----|---------------|---------------------------------------|-------|
| 1  | Cable         | Non-UL 28AWG×9C+D+A,<br>GY22, OD: 5mm | 1.83m |
| 2  | Connector     | CDS-09S <bk></bk>                     | 2 PCS |
| 3  | Inner Molding | PVC                                   | 8.6 G |
| 4  | Outer Molding | GY22/50P                              | 38 G  |
| 5  | Screw         | E31.5/GY22                            | 4 PCS |