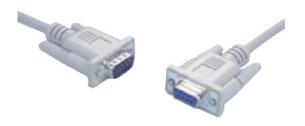

## **Part Number Table**

| Description                            | Part Number |
|----------------------------------------|-------------|
| 6 Ft DB9 Serial Cable Female to Female | 83-8290     |

Important Notice: This data sheet and its contents (the "Information") belong to the members of the Premier Farnell group of companies (the "Group") or are licensed to it. No licence is granted for the use of it other than for information purposes in connection with the products to which it relates. No licence of any intellectual property rights is granted. The Information is subject to change without notice and replaces all data sheets previously supplied. The Information supplied is believed to be accurate but the Group assumes no responsibility for its accuracy or completeness, any error in or omission from it or for any use made of it. Users of this data sheet should check for themselves the Information and the suitability of the products for their purpose and not make any assumptions based on information included or omitted. Liability for loss or damage resulting from any reliance on the Information or use of it (including liability resulting from negligence or where the Group was aware of the possibility of such loss or damage arising) is excluded. This will not operate to limit or restrict the Group's liability for death or personal injury resulting from its negligence. MCM is the registered trademark of the Group. © Premier Farnell Limited 2016.