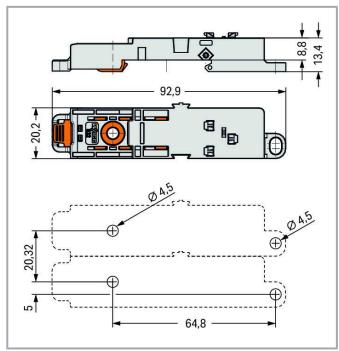

# Data Mechanical data

Panel mounting Mounting type DIN-35 rail

### Data sheet | Item number: 832-1032

www.wago.com/832-1032