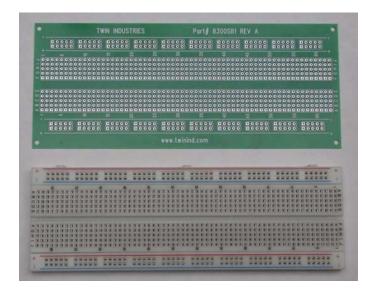

## **Prototyping Boards**

Twin Industries part# 8300SB1 and 8300SB1-LF perfectly match Twin Industries solderless breadboard part number TW-E40-1020. Project designs can easily be transitioned from a rough prototype to a permanent board.

8300SB1

Board size: 6.6" x 2.75"

PART NUMBER 8300SB1 shown with

TW-E40-1020 (sold separately)