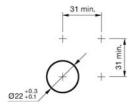

nt shape round
Front ring shape flush

**Other Attributes** 

Weight 0.018 kg

Operating-/Indication part

Lens optics opaque
Lens material Stainless steel
Lens colour Stainless steel

Lens profile flat

Lens illumination non-illuminative

**IP-Rating** 

Front protection IP65, IP67, IK10

**Connection Method** 

Terminal Solder/ plug-in 2.8 x 0.5 mm

**Actuator** 

Switching action Momentary

**Switching element** 

Switching current 5 A
Contact material Silver
Contacts 1 C

Switching system Snap-action switching element

Switching voltage 250 V AC

Typical switch ratings 0.7A@24VDC, 0.5A@220VAC

**Function** 

Pushbutton



# EAO – Your Expert Partner for **Human Machine Interfaces**

### 82-6151.1000 - Pushbutton 22 mm stainless-steel

#### **Dimensions**



#### **Mounting cut-outs**



#### Wiring diagram



#### **Component layout**



#### Legend

Switching action: B = Momentary Contacts: C = Changeover