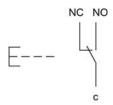

#### Wiring diagram

#### **Component layout**

#### Legend

Switching action: B = Momentary Contacts: C = Changeover