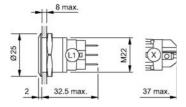

t

Front dimension Ø 25 mm
Front shape round
Front ring shape flush

**Other Attributes** 

Weight 0.018 kg

Operating-/Indication part

Lens optics opaque
Lens material Stainless steel
Lens colour Stainless steel

Lens profile flat

Lens illumination non-illuminative

**IP-Rating** 

Front protection IP65, IP67, IK10

**Connection Method** 

Terminal Solder/ plug-in 2.8 x 0.5 mm

**Actuator** 

Switching action Momentary

**Switching element** 

Switching current 5 A
Contact material Silver
Contacts 1 C

Switching system Snap-action switching element

Switching voltage 250 V AC

Typical switch ratings 0.7A@24VDC, 0.5A@220VAC

**Function** 

Pushbutton



# EAO – Your Expert Partner for **Human Machine Interfaces**

### 82-6151.1000 - Pushbutton 22 mm stainless-steel

#### **Dimensions**



#### **Mounting cut-outs**



#### Wiring diagram



#### **Component layout**



#### Legend

Switching action: B = Momentary Contacts: C = Changeover