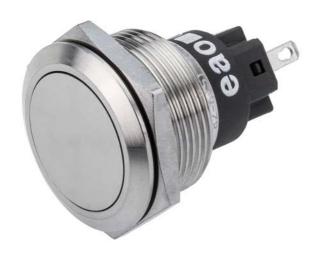

#### 82-6151.1000 - Pushbutton 22 mm stainless-steel

#### 82-6151.1000 - Pushbutton 22 mm stainless-steel

Configuration number: 82-10-000023

Mounting

Front

Front dimension Ø 25 mm
Front shape round
Front ring shape flush

**Other Attributes** 

Weight 0.018 kg

Operating-/Indication part

Lens optics opaque
Lens material Stainless steel
Lens colour Stainless steel

Lens profile flat

Lens illumination non-illuminative

**IP-Rating** 

Front protection IP65, IP67, IK10

**Connection Method** 

Terminal Solder/ plug-in 2.8 x 0.5 mm

**Actuator** 

Switching action Momentary

**Switching element** 

Switching current 5 A
Contact material Silver
Contacts 1 C

Switching system Snap-action switching element

Switching voltage 250 V AC

Typical switch ratings 0.7A@24VDC, 0.5A@220VAC

**Function** 

Pushbutton