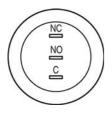

#### Wiring diagram

#### Legend

Switching action: B = Momentary Contacts: C = Changeover