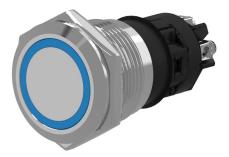

## 82-5152.22A4 - Illuminated pushbutton 19 mm stainless-steel, maintain

Attention: The preview is based on a sample product. This can differ from your current configuration.

## Illumination

\_ ..

Function Illuminated pushbutton Ø 19 mm flush

Ø 22 mm round flush Stainless steel

24 V VDC 0,018 kg 7 mA

opaque Stainless steel flat illuminative Stainless steel

IP 65, IP 67

Screw terminal