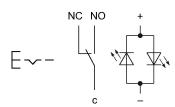

### Wiring diagram

### **Component layout**

**Legend** Switching action: C = Maintained Contacts: C = Changeover