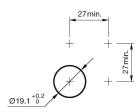

nt

### **Operating-/Indication part**

Lens optics Lens material Lens profile Lens illumination Lens colour

IP-Rating Front protection

Connection Method Terminal

Actuator Switching action

### Switching element

Switching current Contact material Contacts Switching system Switching voltage

## Illumination

\_ ..

Function Illuminated pushbutton Ø 19 mm flush

Ø 22 mm round flush Stainless steel

24 V VDC 0,018 kg 7 mA

opaque Stainless steel flat illuminative Stainless steel

IP 65, IP 67

Screw terminal

Maintained

3 A Silver 1 C Snap-action switching element 240 V VAC/DC

Dot with LED bi-colour red/green



# EAO – Your Expert Partner for Human Machine Interfaces

## 82-5152.22A4 - Illuminated pushbutton 19 mm stainless-steel, maintain

### Dimensions



### **Mounting cut-outs**



### Wiring diagram



### **Component layout**



**Legend** Switching action: C = Maintained Contacts: C = Changeover