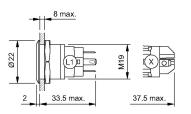

oltage Weight Operation current

### **Operating-/Indication part**

Lens optics Lens material Lens profile Lens illumination Lens colour

IP-Rating Front protection

Connection Method Terminal

Actuator Switching action

### Switching element

Switching current Contact material Contacts Switching system Switching voltage

## Illumination

\_ ..

Function Illuminated pushbutton Ø 19 mm flush

Ø 22 mm round flush Stainless steel

24 V VDC 0,018 kg 7 mA

opaque Stainless steel flat illuminative Stainless steel

IP 65, IP 67

Screw terminal

Maintained

3 A Silver 1 C Snap-action switching element 240 V VAC/DC

Dot with LED bi-colour red/green



# EAO – Your Expert Partner for Human Machine Interfaces

## 82-5152.22A4 - Illuminated pushbutton 19 mm stainless-steel, maintain

### Dimensions



### **Mounting cut-outs**



### Wiring diagram



### **Component layout**



**Legend** Switching action: C = Maintained Contacts: C = Changeover