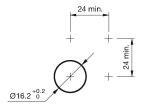

mA

#### Operating-/Indication part

Lens optics opaque
Lens material Stainless steel
Lens profile flat
Lens illumination illuminative
Lens colour Stainless steel

#### **IP-Rating**

Front protection IP 65, IP 67

#### **Connection Method**

Terminal Solder 2.8 x 0.5 mm

# **Actuator**

Switching action Maintained

#### Switching element

Switching current 3 A
Contact material Silver
Contacts 1 C

Switching system Snap-action switching element

Switching voltage 240 V VAC/DC

#### Illumination

Illumination Dot with LED bi-colour red/green

#### **Function**

Illuminated pushbutton

e a o

Stand: 30.08.2017

# EAO – Your Expert Partner for **Human Machine Interfaces**

# 82-4151.22A4 - Illuminated pushbutton 16 mm stainless-steel, maintain

#### **Dimensions**



# **Mounting cut-outs**



### Wiring diagram



### **Component layout**



## Legend

Switching action: B = Momentary Contacts: C = Changeover

eao 🔳