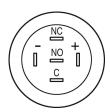

paque
Lens material Stainless steel
Lens profile flat
Lens illumination illuminative
Lens colour Stainless steel

#### **IP-Rating**

Front protection IP 65, IP 67

#### **Connection Method**

Terminal Solder 2.8 x 0.5 mm

# **Actuator**

Switching action Maintained

#### Switching element

Switching current 3 A
Contact material Silver
Contacts 1 C

Switching system Snap-action switching element

Switching voltage 240 V VAC/DC

#### Illumination

Illumination Dot with LED bi-colour red/green

#### **Function**

Illuminated pushbutton

e a o

Stand: 30.08.2017

# EAO – Your Expert Partner for **Human Machine Interfaces**

# 82-4151.22A4 - Illuminated pushbutton 16 mm stainless-steel, maintain

#### **Dimensions**



# **Mounting cut-outs**



### Wiring diagram



### **Component layout**



## Legend

Switching action: B = Momentary Contacts: C = Changeover

eao 🔳