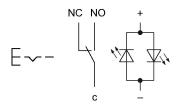

### Wiring diagram

#### Switching element

Switching current 3 A
Contact material Silver
Contacts 1 C

Switching system Snap-action switching element

Switching voltage 240 V VAC/DC

#### Illumination

Illumination Dot with LED bi-colour red/green

## Legend

Switching action: B = Momentary Contacts: C = Changeover

eao 🔳