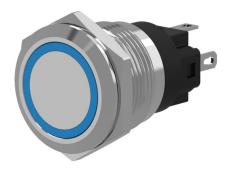

# 82-4151.22A4 - Illuminated pushbutton 16 mm stainless-steel, maintain

# 82-4151.22A4 - Illuminated pushbutton 16 mm stainless-steel, maintain

Attention: The preview is based on a sample product. This can differ from your current configuration.

#### **Front**

Front shape round
Front ring shape flush
Front dimension Ø 18 mm
Front bezel material Stainless steel

#### Operating-/Indication part

Lens optics opaque
Lens material Stainless steel
Lens profile flat
Lens illumination illuminative
Lens colour Stainless steel

#### **IP-Rating**

Front protection IP 65, IP 67

#### **Function**

Illuminated pushbutton

e a o

Stand: 30.08.2017