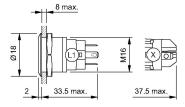

#### **Dimensions**

#### **Front**

Front shape round
Front ring shape flush
Front dimension Ø 18 mm
Front bezel material Stainless steel

#### Mounting

Design flush
Mounting cut-out Ø 16 mm