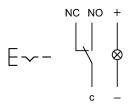

#### Wiring diagram

#### Legend

Switching action: C = Maintained Contacts: C = Changeover

eao 🔳

#### **Switching element**

Switching current 5 A
Contact material Silver
Contacts 1 C

Switching system Snap-action switching element

Switching voltage 250 V AC