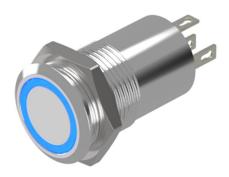

## 82-4151.2133 - Illuminated pushbutton 16 mm stainless-steel, maintain

Attention: The preview is based on a sample product. This can differ from your current configuration.

#### **Front**

Front shape round
Front ring shape flush
Front dimension Ø 18 mm

#### Operating-/Indication part

Lens optics opaque
Lens material Stainless steel
Lens profile flat
Lens illumination illuminative
Lens colour Stainless steel

#### Illumination

Illumination Ring with green LED