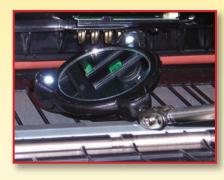

## **Features & Benefits:**

- 2 Extra bright LED lights facilitate the inspection of hard-to-see and hard-to-reach areas
- Easily peer into the dark crevices of your work space in search of leaks, breaks or lost tools
- Telescoping shaft extends to 33 in. (840mm)
- Fully polished, shatter-resistant glass mirror sits on a 360° swivel, double ball joint for accurate positioning and infinite angle adjustments
- Non-slip cushion grip
- CE Approved

## **Specifications:**

Telescoping Shaft: 12 to 33 in. (205 to 840mm)

Power Source: 2 "CR2032" batteries (included)

80557

Lighted Round Inspection Mirror -

1.875 in. (45mm) Dia.

80560

**Lighted Rectangular Inspection Mirror -**