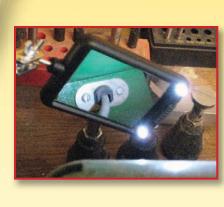

## **Features & Benefits:**

- 2 Extra bright LED lights facilitate the inspection of hard-to-see and hard-to-reach areas
- Easily peer into the dark crevices of your work space in search of leaks, breaks or lost tools
- Telescoping shaft extends to 33 in. (840mm)
- Fully polished, shatter-resistant glass mirror sits on a 360° swivel, double ball joint for accurate positioning and infinite angle adjustments
- Non-slip cushion grip
- CE Approved

## **Specifications:**

Telescoping Shaft: 12 to 33 in. (205 to 840mm)

Power Source: 2 "CR2032" batteries (included)

80557

Lighted Round Inspection Mirror -

1.875 in. (45mm) Dia.

80560

**Lighted Rectangular Inspection Mirror -**