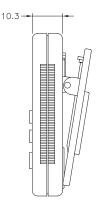

## Countdown / Up Timer





## Features

- 1.5V/LR44 Battery
- Oscillation frequency 32768Hz
- Setting from 1 second to 99 minutes and 99 seconds.

## Diagram



**Dimensions : Millimetres** 



## Part Number Table

| Description          | Part Number |
|----------------------|-------------|
| Countdown / Up Timer | 80-1675     |

Important Notice : This data sheet and its contents (the "Information") belong to the members of the AVNET group of companies (the "Group") or are licensed to it. No licence is granted for the use of it other than for information purposes in connection with the products to which it relates. No licence of any intellectual property rights is granted. The Information is subject to change without notice and replaces all data sheets previously supplied. The Information supplied is believed to be accurate but the Group assumes no responsibility for its accuracy or completeness, any error in or omission from it or for any use made of it. Users of this data