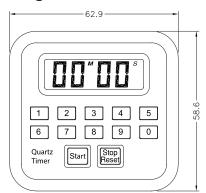

## Countdown / Up Timer





## Features

- 1.5V/LR44 Battery
- Oscillation frequency 32768Hz
- Setting from 1 second to 99 minutes and 99 seconds.

## Diagram



**Dimensions : Millimetres** 



## Part Number Table

| Description          | Part Number |
|----------------------|-------------|
| Countdown / Up Timer | 80-1675     |

Important Notice : This data sheet and its contents (the "Information") belong to the members of the AVNET group of companies (the "Group") or are licensed to it. No licence is granted for the use of it other than for information purposes in connection with the products to which it relates. No licence of any intellectual property rights is granted. The Information is subject to change without notice and replaces all data sheets previously supplied. The Information supplied is believed to be accurate but the Group assumes no responsibility for its accuracy or completeness, any error in or omission from it or for any us