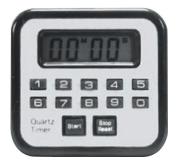

## Countdown / Up Timer

## Features

- 1.5V/LR44 Battery
- Oscillation frequency 32768Hz
- Setting from 1 second to 99 minutes and 99 seconds.