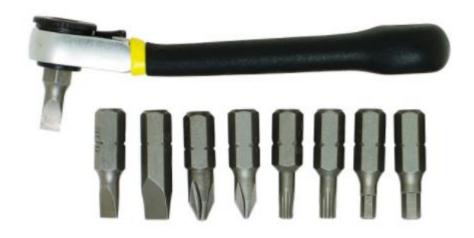

## ITEM # 80075

Nine-piece Ratcheting Offset Screwdriver Set

The #80075 Nine-piece Ratcheting Offset Screwdriver Set is ideal for use where screws are concealed or obstructed, leverage is required, or turning space is limited

## SPECIFICATIONS

- » Blade types/sizes: 1/4 in. and 3/16 in. slotted; PH1 and PH2 Phillips; T15 and T20 Torx; 1/8 in. and 5/32 in. hex
- » Ratchet minimum turning radius: 5°

## **INCLUDES**

» Ratchet handle and eight blades