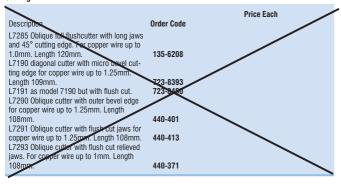

## Cutting

**Gripping** 487143

| Description                                                                                              | Order Code        | Price Each |
|----------------------------------------------------------------------------------------------------------|-------------------|------------|
| L7490 Flat nose pliers with smooth grip jaw<br>Length 130mm.<br>L7893 Snipe nose pliers with smooth grip | s. <b>440-644</b> |            |
| jaws. Length 120mm.<br>L7890 Long snipe nose pliers with smooth                                          | 4400660           |            |
| grip jaws. Length 132mm.                                                                                 | 440-577           |            |
| L7891 Long snipe nose piters with serrated grip jaws. Length 132mm.                                      | 135-6210          |            |