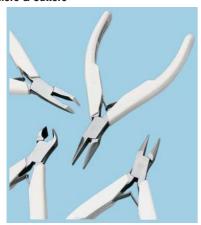

## Supreme Range

Precision pliers with forged box joint incorporating long contact surfaces. Fitted with double leaf springs and plastic covered handles.

## Cutting

**Gripping** 487143

| Description                                                                                              | Order Code        | Price Each |
|----------------------------------------------------------------------------------------------------------|-------------------|------------|
| L7490 Flat nose pliers with smooth grip jaw<br>Length 130mm.<br>L7893 Snipe nose pliers with smooth grip | s. <b>440-644</b> |            |
| jaws. Length 120mm.<br>L7890 Long snipe nose pliers with smooth                                          | 4400660           |            |
| grip jaws. Length 132mm.                                                                                 | 440-577           |            |
| L7891 Long snipe nose piters with serrated grip jaws. Length 132mm.                                      | 135-6210          |            |