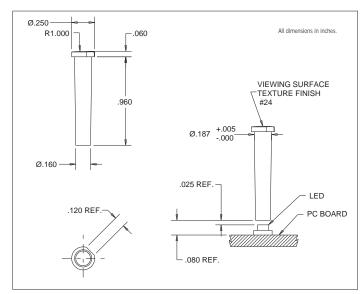

## 7611D2-L/7611D2-S Series Bright★ Pipes<sup>™</sup> Optical Lightpipes

## DESCRIPTION AND FEATURES

7611D2-L

7611D2-S

Chicago Miniature Lamp reserves the right to make specification revisions that enhance the design and/or performance of the product

•Precision engineered with *ray tracing* for bright, optically precise