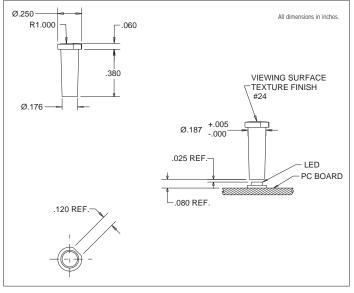

## 7611D2-L/7611D2-S Series Bright★ Pipes<sup>™</sup> Optical Lightpipes

## DESCRIPTION AND FEATURES

7611D2-L

7611D2-S

Chicago Miniature Lamp reserves the right to make specification revisions that enhance the design and/or performance of the product

•Precision engineered with *ray tracing* for bright, optically precise