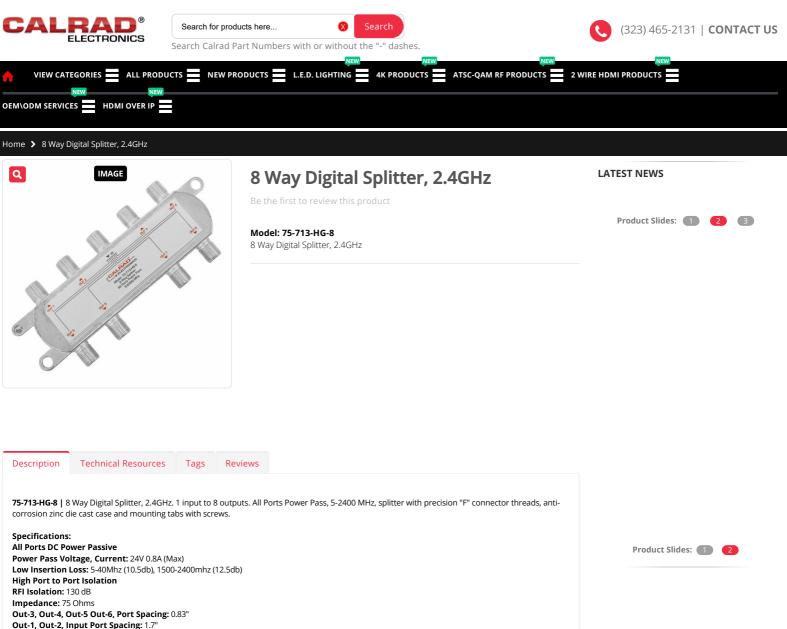

QUALITY ENGINEERED ELECTRONIC PRODUCTS!



# Mounting Tabs: 2 x (0.18" Screw Opening)

#### **VIEW PRODUCTS**

- > All Categories
- > All Products
- > New Products
- > On Sale

### MY ACCOUNT

> Contact Us

- Calrad Forum
  Brochures
- Cairau News
- > Photo Gallery
- > QAM Information
- Trade Shows
- Troubleshooting
- Video Gallery

## INFORMATION

### 🖌 About Us

- 🖌 Calrad Foru
- ✔ Customer Service
- 🖉 Enable Cookies
- 🖌 Personal Info
- Privacy Policy
- Shipping Info

### CONTACT INFORMATION

- Address:
   819 N. Highland Ave.
   Los Angeles, CA 90038
- **C Telephone:** (323) 465-2131
- Email: sales@calrad.com
- Office Days/Hours: PST
- Mon Fri / 8:00AM 4:00PM

### BE THE FIRST TO KNOW

Get all the latest information on Events, Sales and Offers. Sign up for newsletter today.

#### Enter your e-mail Address

#### ABOUT CALRAD EL