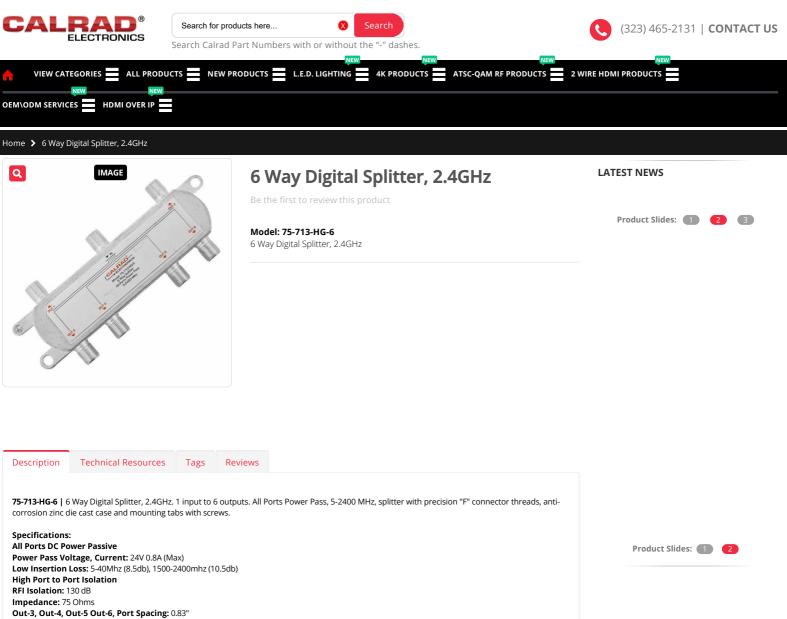

#### Out-1, Out-2, Input Port Spacing: 1.7" Mounting Tabs: 2 x (0.18" Screw Opening)

Calrad Forum

Brochures

Photo Gallery

Trade Shows

Video Gallery

Troubleshooting

**QAM** Information